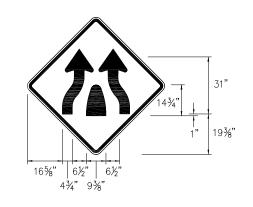

Refer to the Design Manual, Traffic Protection Standard Drawings (see Appendix A), Standard and Supplementary Specifications in conjunction with this Manual when planning traffic control methods for a project. All Maintenance and Protection of Traffic procedures not covered by the plans, the specifications or this Manual shall conform to the provisions of the most recent edition of the Manual on Uniform Traffic Control Devices (MUTCD) and the current standards and guidelines on work zone traffic control issued by the Federal Highway Administration (United States Department of Transportation). If there are any conflicts between the Authority's documents and the MUTCD, the Authority's documents shall govern. In case of conflicts between this Manual and the Authority's contract documents including the project-specific Supplementary Specifications and plans, the Authority's contract documents shall govern.