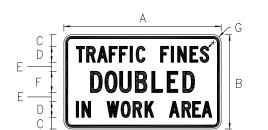

LEGEND ON ORANGE BACKGROUND EXCEPT REGULATORY SIGNING AND WHERE OTHERWISE NOTED ON THIS DRAWING. ALL SIGNS ARE 48" x 48" EXCEPT WHERE OTHERWISE NOTED.
- 2. ALL SIGNS, LEGENDS, BORDERS AND BACKGROUNDS SHALL CONFORM TO STANDARD SPECIFICATION 912.02.
- 3. ALL SIGNS HAVE AN INSET, A BORDER AND A 3-INCH PANEL RADIUS UNLESS OTHERWISE SPECIFIED.
- 4. REFER TO THE APPENDIX IN THE FHWA STANDARD HIGHWAY SIGNS BOOK FOR ARROW DESIGNS.
- 5. THIS SIGN SHALL BE MINIMUM 36" x 48". THE 24" x 30" SIZE MAY ONLY BE USED ON MEDIAN BARRIER WHERE SHOULDERS ARE LESS THAN 1 FOOT IN WIDTH.
- 6. INSERT THE APPLICABLE NUMERAL BEFORE "LANES" TO DISSEMINATE MORE THAN ONE CLOSED LANE AHEAD.
- 7 THIS SIGN SHALL BE 30" x 24".
- 8. THE NUMERAL SHALL BE SUBSTITUTED FOR THE SPELLING OF THE NUMBER OF LANES ON W20-5a SIGNS.



BORDER H; INSET J
BLACK LEGEND; WHITE BACKGROUND

|   | А  | В  | С  | D   | Е  | F   | G    | Н   | J   |
|---|----|----|----|-----|----|-----|------|-----|-----|
|   | 48 | 30 | 3½ | 5 C | 3  | 7 D | 21/4 | 5/8 | 3/8 |
| C | 60 | 36 | 4½ | 6 C | 3½ | 8 C | 3    | 7/8 | 5/8 |

ALL DIMENSIONS IN INCHES

R(NJ)5-17



34" BORDER; ½" INSET
BLACK LEGEND; WHITE BACKGROUND
MEDIAN BARRIER ONLY
R(NJ)5-17 MOD



BORDER G; INSET H
BLACK LEGEND; ORANGE BACKGROUND

|   | Α  | В  | С    | D |   | Е  | F    | G               | Н   |
|---|----|----|------|---|---|----|------|-----------------|-----|
|   | 48 | 24 | 41/4 | 6 | С | 3½ | 21/4 | 5/8             | 3/8 |
| C | 60 | 30 | 43/4 | 8 | С | 4½ | 3    | 7⁄ <sub>8</sub> | 5/8 |

ALL DIMENSIONS IN INCHES  $\frac{G(NJTA)20-2}{}$ 

MISCELLANEOUS SIGNS