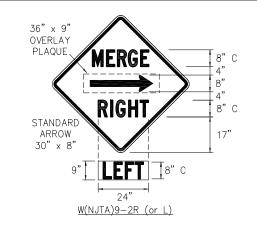

|   |     | 3.3.11 Flashing Amber Warning Lights                                   | 3-9 |
|---|-----|------------------------------------------------------------------------|-----|
|   |     | 3.3.12 Attenuators                                                     |     |
|   |     | 3.3.13 Cone Truck                                                      |     |
|   |     | 3.3.14 Traffic Control Truck                                           |     |
|   |     | 3.3.16 Modular Glare Screen Systems                                    |     |
| 4 | WOF | RK ZONE OPERATIONS                                                     | 4-1 |
|   | 4.1 | Speed Reductions                                                       | 4-1 |
|   | 4.2 | Access to Work Site                                                    | 4-1 |
|   | 4.3 | Movement of Work Area Vehicles and Personnel                           | 4-1 |
|   | 4.4 | Personnel Safety                                                       | 4-2 |
|   | 4.5 | Variable Message Sign (VMS) Systems                                    | 4-2 |
| 5 | WOF | RK ZONE PROCEDURES                                                     | 5-1 |
|   | 5.1 | General                                                                | 5-1 |
|   |     | 5.1.1 Detours                                                          |     |
|   |     | 5.1.2 Nighttime Operations                                             |     |
|   |     | 5.1.3 Existing Signals, Signs and Delineators                          |     |
|   |     | 5.1.5 Traffic Control Device Movement or Closure Configuration Change. |     |
|   |     | 5.1.6 Lane Shifts and Shoulder Treatment                               |     |
|   |     | 5.1.7 Emergency Pull-offs                                              |     |
|   |     | 5.1.8 Pedestrian and Bicycle Safety                                    |     |
|   | 5.2 | Lane, Shoulder and Roadway Closures                                    |     |
|   |     | 5.2.1 Setup and Removal                                                |     |
|   |     | 5.2.2 Emergency Closures                                               |     |
|   |     | 5.2.3 Lane Closures                                                    |     |
|   |     | 5.2.5 Closures at Toll Plazas                                          |     |
|   |     | 5.2.6 Ramp and Ramp Area Closures                                      |     |
|   |     | 5.2.7 Mobile Lane Closures                                             |     |
|   |     | 5.2.8 Roadway Closures                                                 |     |
|   | 5.3 | Maintenance of Work Zones                                              |     |
|   |     | 5.3.1 Patrolling                                                       |     |
|   |     | 5.3.2 Uneven or Rough Pavement                                         |     |
| 6 | COC | RDINATION WITH OTHER AGENCIES                                          | 6-1 |
| • | 6.1 | Overview                                                               |     |
|   | 6.2 | Traffic Management and Technology Center                               |     |
|   | 6.3 | Traffic/Incident Monitoring and Response                               |     |
| _ |     |                                                                        |     |
| / | KFF | ERENCES                                                                | 7-1 |