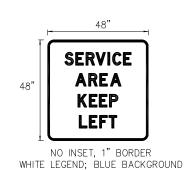

# Service Areas (General)

| Abbreviation | Description                         | Abbreviation | Description                         |
|--------------|-------------------------------------|--------------|-------------------------------------|
| SSA          | From South to Service Area          | NSA          | From North to Service<br>Area       |
| SAS          | From Service Area to South          | SAN          | From Service Area to<br>North       |
| SASO         | From Service Area to South Outer    | SASI         | From Service Area to<br>South Inner |
| SANO         | From Service Area to<br>North Outer | SANI         | From Service Area to<br>North Inner |
| SOSA         | From South Outer to<br>Service Area | SISA         | From South Inner to<br>Service Area |
| NOSA         | From North Outer to<br>Service Area | NISA         | From North Inner to<br>Service Area |

# Service Area 13 (Vince Lombardi)

| Abbreviation | Description                                             | Abbreviation | Description                                           |
|--------------|---------------------------------------------------------|--------------|-------------------------------------------------------|
| SESA         | From South on<br>Easterly to Service<br>Area            | NESA         | From North on Easterly to Service Area                |
| SWSA         | From South on<br>Westerly to Service<br>Area            | NWSA         | From North on<br>Westerly to Service<br>Area          |
| SASE         | From Service Area to<br>South Easterly                  | SASW         | From Service Area to<br>South Westerly                |
| SANW         | From Service Area to<br>North Westerly                  |              |                                                       |
| WEAVE        | Internal ramp where all ramps merge (Weave together)    | SANS         | From Service Area to<br>Weave                         |
| CARSA        | Ramp committing Cars<br>Only to Service Area<br>lot     | TRSA         | Ramp committing<br>Trucks Only to Service<br>Area lot |
| SEWSA        | From merge of SESA<br>and SWSA ramps to<br>Service Area | SASEW        | From Service Area to diverge of SASE and SASW ramps   |