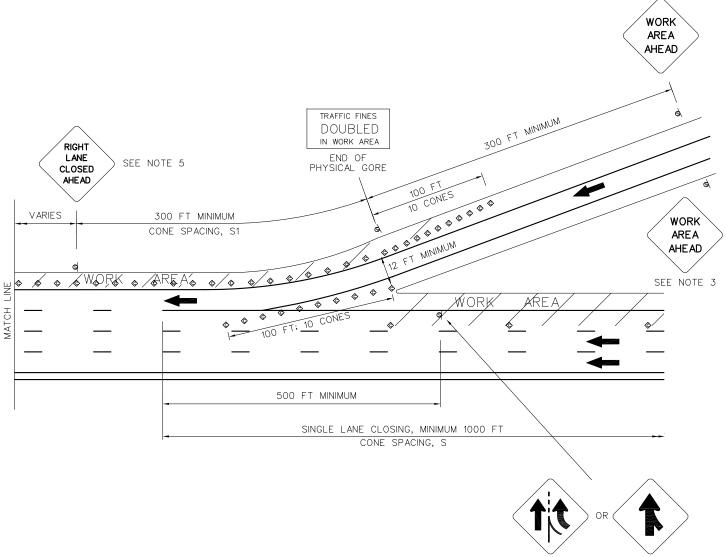

Refer to the Design Manual, Traffic Protection Standard Drawings (see Appendix A), Standard and Supplementary Specifications in conjunction with this Manual when planning traffic control methods for a project. All Maintenance and Protection of Traffic procedures not covered by the plans, the specifications or this Manual shall conform to the provisions of the most recent edition of the Manual on Uniform Traffic Control Devices (MUTCD) and the current standards and guidelines on work zone traffic control issued by the Federal Highway Administration (United States Department of Transportation). If there are any conflicts between the Authority's documents and the MUTCD, the Authority's documents shall govern. In case of conflicts between this Manual and the Authority's contract documents including the project-specific Supplementary Specifications and plans, the Authority's contract documents shall govern.