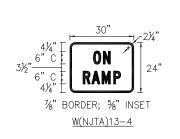

Refer to the Design Manual, Traffic Protection Standard Drawings (see Appendix A), Standard and Supplementary Specifications in conjunction with this Manual when planning traffic control methods for a project. All Maintenance and Protection of Traffic procedures not covered by the plans, the specifications or this Manual shall conform to the provisions of the most recent edition of the Manual on Uniform Traffic Control Devices (MUTCD) and the current standards and guidelines on work zone traffic control issued by the Federal Highway Administration (United States Department of Transportation). If there are any conflicts between the Authority's documents and the MUTCD, the Authority's documents shall govern. In case of conflicts between this Manual and the Authority's contract documents including the project-specific Supplementary Specifications and plans, the Authority's contract documents shall govern.