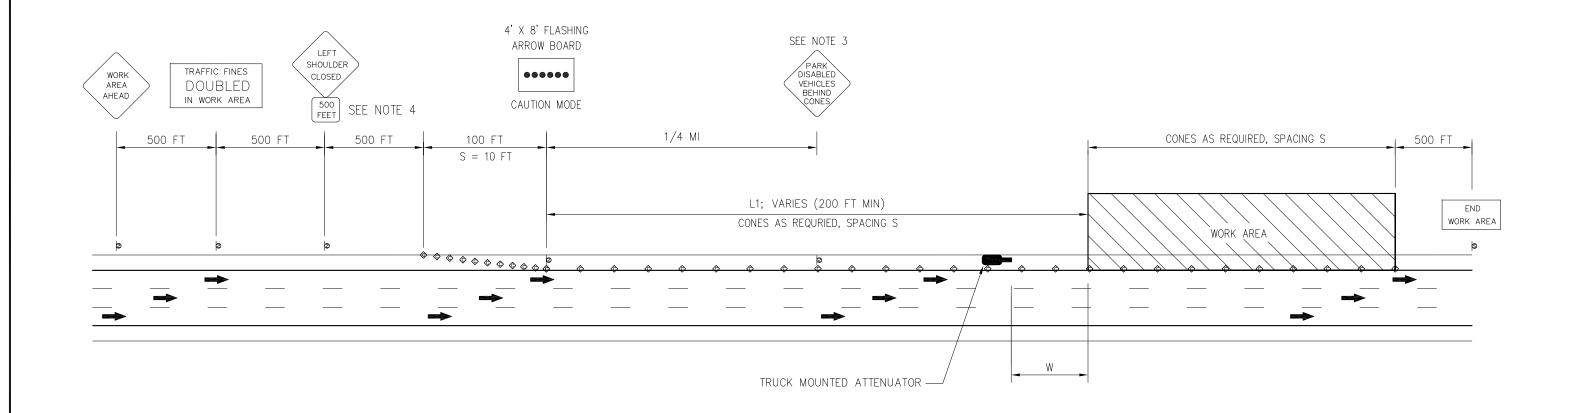

#### 1.5 Lane Closure and Shoulder Closure Tables

The Lane Closure and Shoulder Closure Tables, which are included in Appendix B, indicate when mainline lane and shoulder closures may be scheduled in non-emergency short-term work zones to maintain the flow of traffic. Short-term work zones typically involve the use of cones for traffic control and also include:

- Supplemental closures to long-term work zones or High-Intensity Construction Cycles (HICCs) for access or traffic control changes;
- Closures used to establish traffic control for long-term work zones.

The Lane Closure and Shoulder Closure Tables do not apply to all conditions. Examples of exceptions are:

- Short-term work zones extending within 1,000 feet of ramp termini;
- Near an off-ramp that may periodically queue;
- In the vicinity of a toll plaza;
- Any mileposts between two tables or not covered under any table.

The NJTA Operations Department will determine in what situations the Lane Closure and Shoulder Closure Tables apply, and will provide the appropriate lane and shoulder closure hours for other conditions. The most restrictive table shall be applied to the entire work zone unless the NJTA Operations Department approves a work zone configuration conforming to all applicable Lane Closure and Shoulder Closure Tables. Follow the Authority's Traffic Closure Request Procedure when requesting a lane closure or shoulder closure.