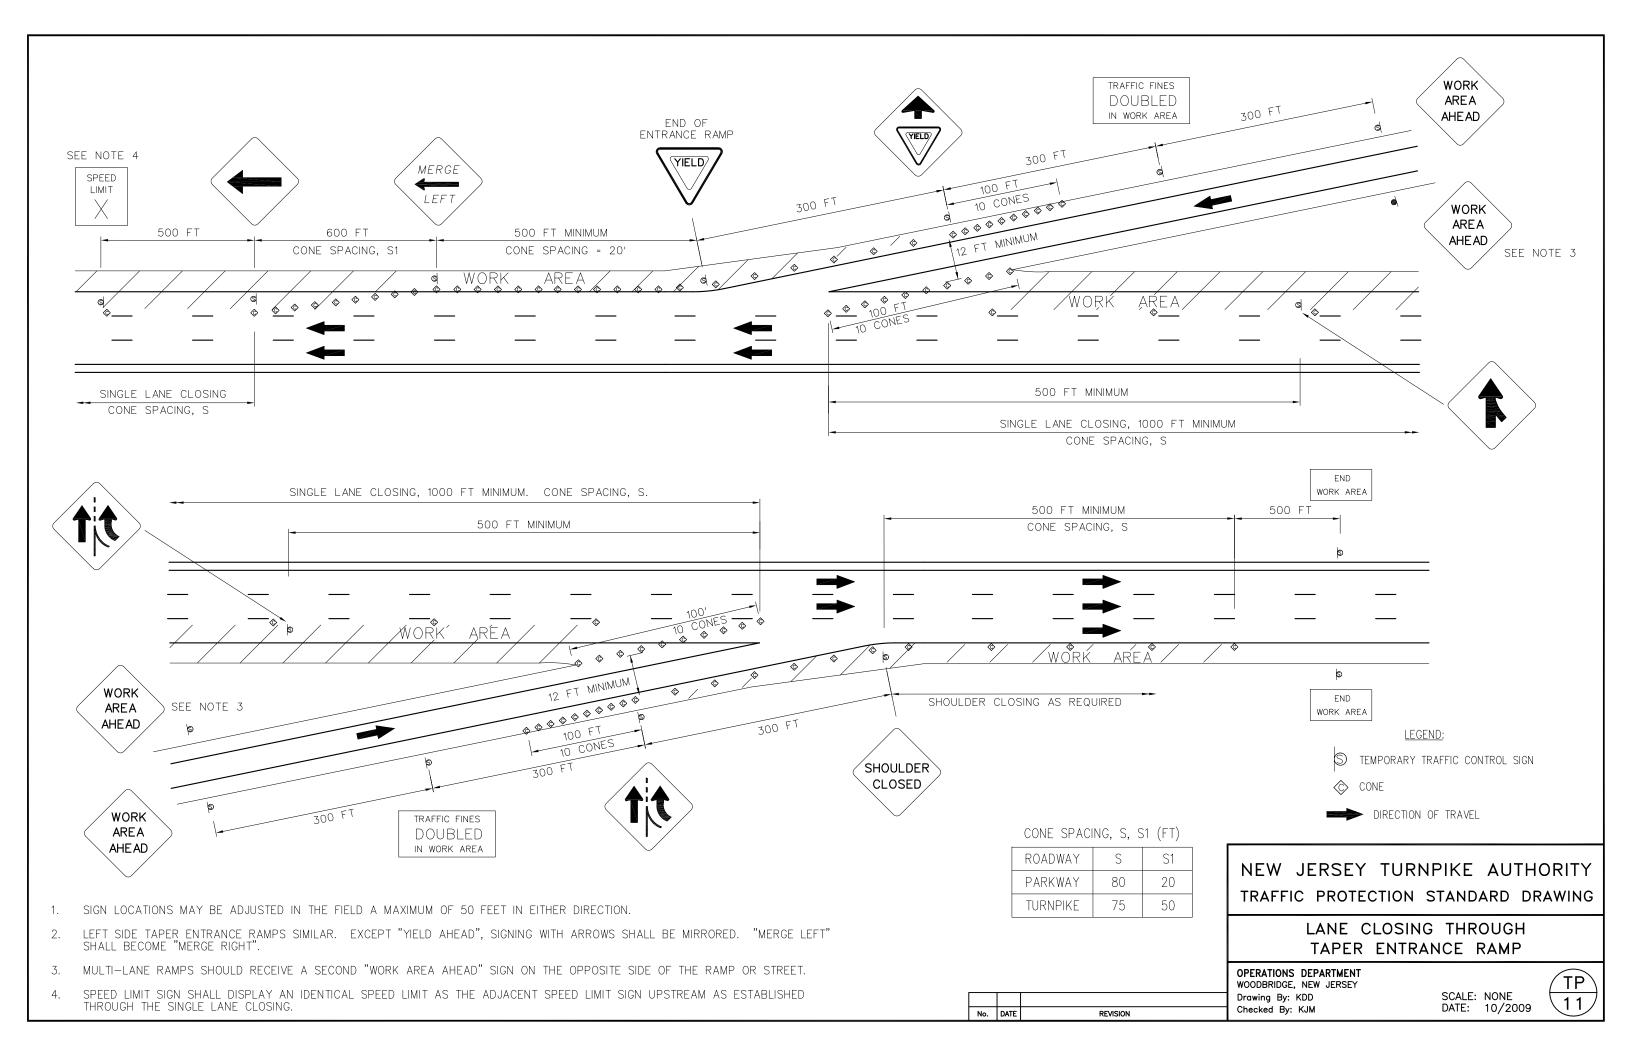

Refer to the Design Manual, Traffic Protection Standard Drawings (see Appendix A), Standard and Supplementary Specifications in conjunction with this Manual when planning traffic control methods for a project. All Maintenance and Protection of Traffic procedures not covered by the plans, the specifications or this Manual shall conform to the provisions of the most recent edition of the Manual on Uniform Traffic Control Devices (MUTCD) and the current standards and guidelines on work zone traffic control issued by the Federal Highway Administration (United States Department of Transportation). If there are any conflicts between the Authority's documents and the MUTCD, the Authority's documents shall govern. In case of conflicts between this Manual and the Authority's contract documents including the project-specific Supplementary Specifications and plans, the Authority's contract documents shall govern.