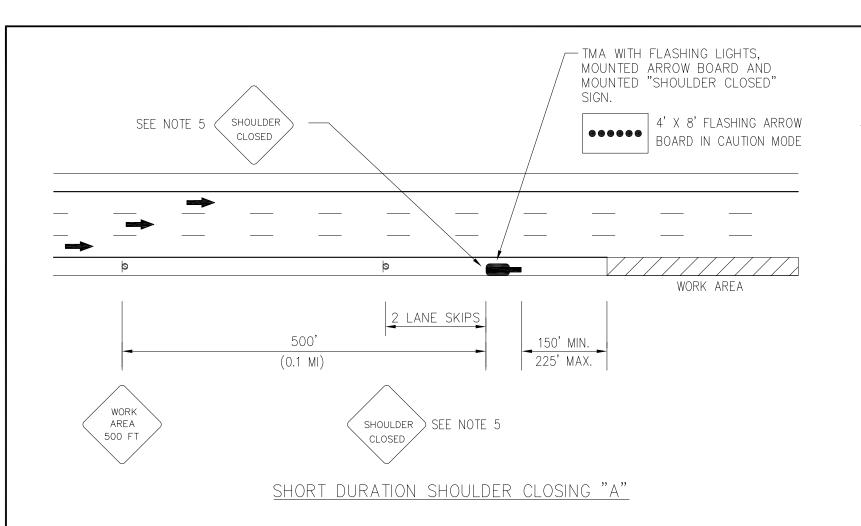

#### 1.5 Lane Closure and Shoulder Closure Tables

The Lane Closure and Shoulder Closure Tables, which are included in Appendix B, indicate when mainline lane and shoulder closures may be scheduled in non-emergency short-term work zones to maintain the flow of traffic. Short-term work zones typically involve the use of cones for traffic control and also include:

- Supplemental closures to long-term work zones or High-Intensity Construction Cycles (HICCs) for access or traffic control changes;
- Closures used to establish traffic control for long-term work zones.

The Lane Closure and Shoulder Closure Tables do not apply to all conditions. Examples of exceptions are:

- Short-term work zones extending within 1,000 feet of ramp termini;
- Near an off-ramp that may periodically queue;
- In the vicinity of a toll plaza;
- Any mileposts between two tables or not covered under any table.

The NJTA Operations Department will determine in what situations the Lane Closure and Shoulder Closure Tables apply, and will provide the appropriate lane and shoulder closure hours for other conditions. The most restrictive table shall be applied to the entire work zone unless the NJTA Operations Department approves a work zone configuration conforming to all applicable Lane Closure and Shoulder Closure Tables. Follow the Authority's Traffic Closure Request Procedure when requesting a lane closure or shoulder closure.