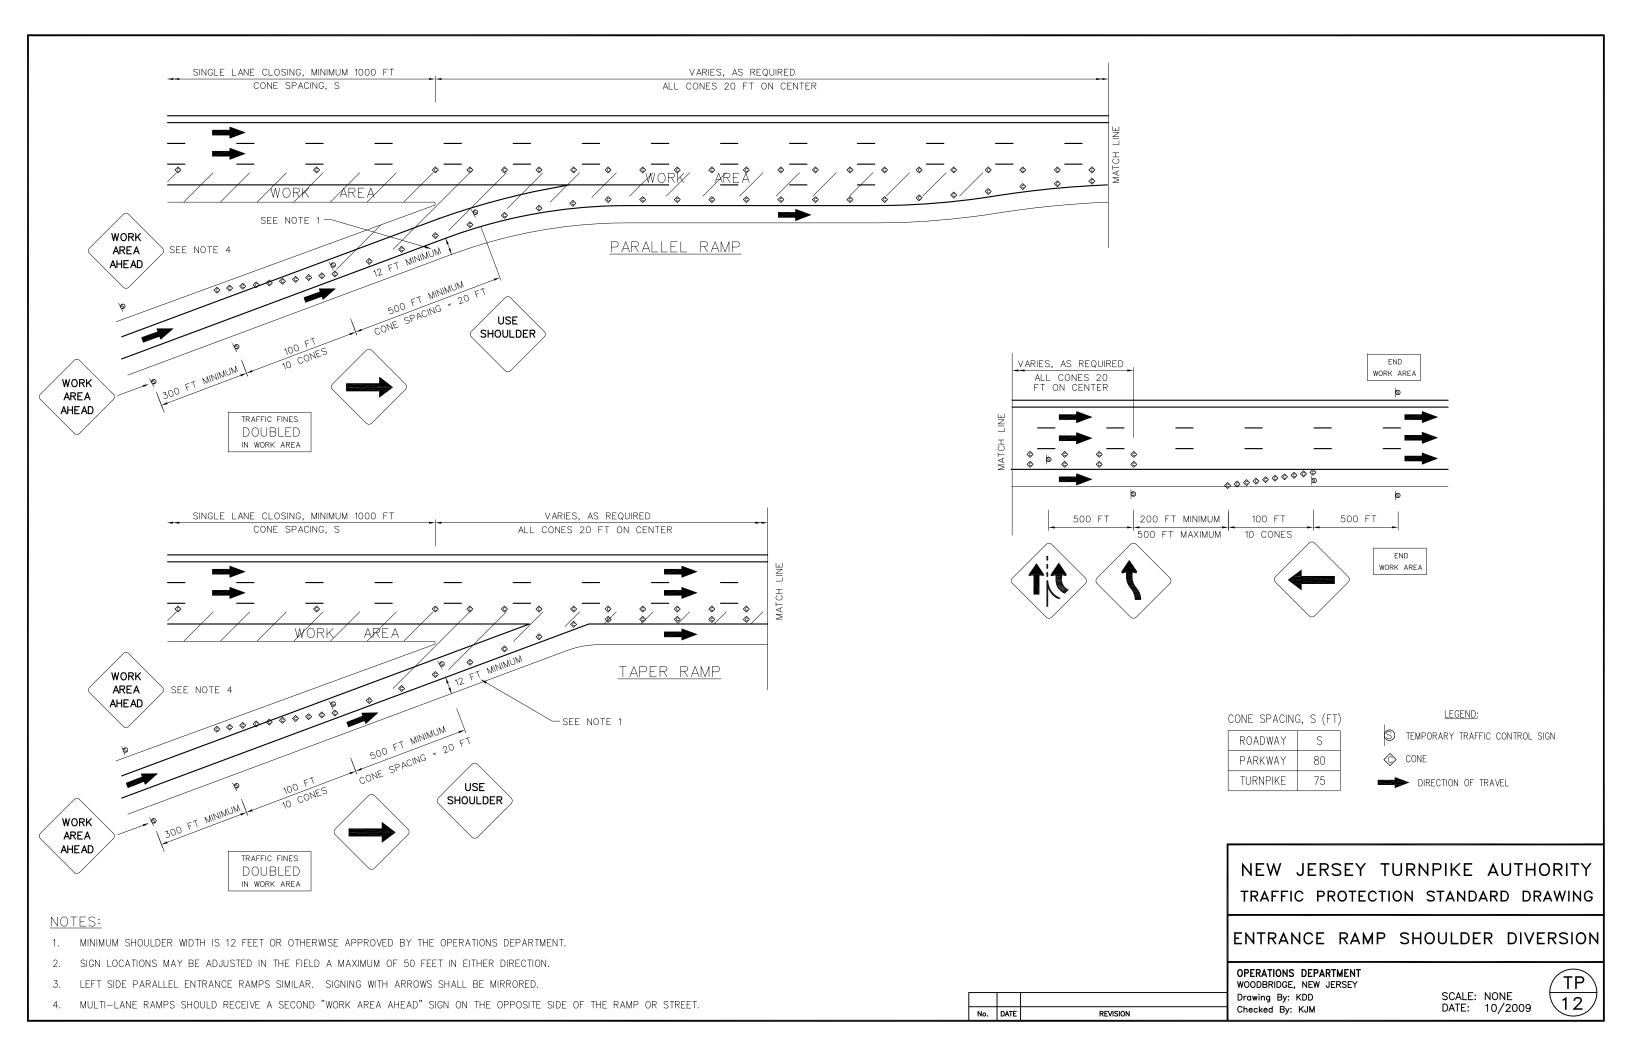

Refer to the Design Manual, Traffic Protection Standard Drawings (see Appendix A), Standard and Supplementary Specifications in conjunction with this Manual when planning traffic control methods for a project. All Maintenance and Protection of Traffic procedures not covered by the plans, the specifications or this Manual shall conform to the provisions of the most recent edition of the Manual on Uniform Traffic Control Devices (MUTCD) and the current standards and guidelines on work zone traffic control issued by the Federal Highway Administration (United States Department of Transportation). If there are any conflicts between the Authority's documents and the MUTCD, the Authority's documents shall govern. In case of conflicts between this Manual and the Authority's contract documents including the project-specific Supplementary Specifications and plans, the Authority's contract documents shall govern.