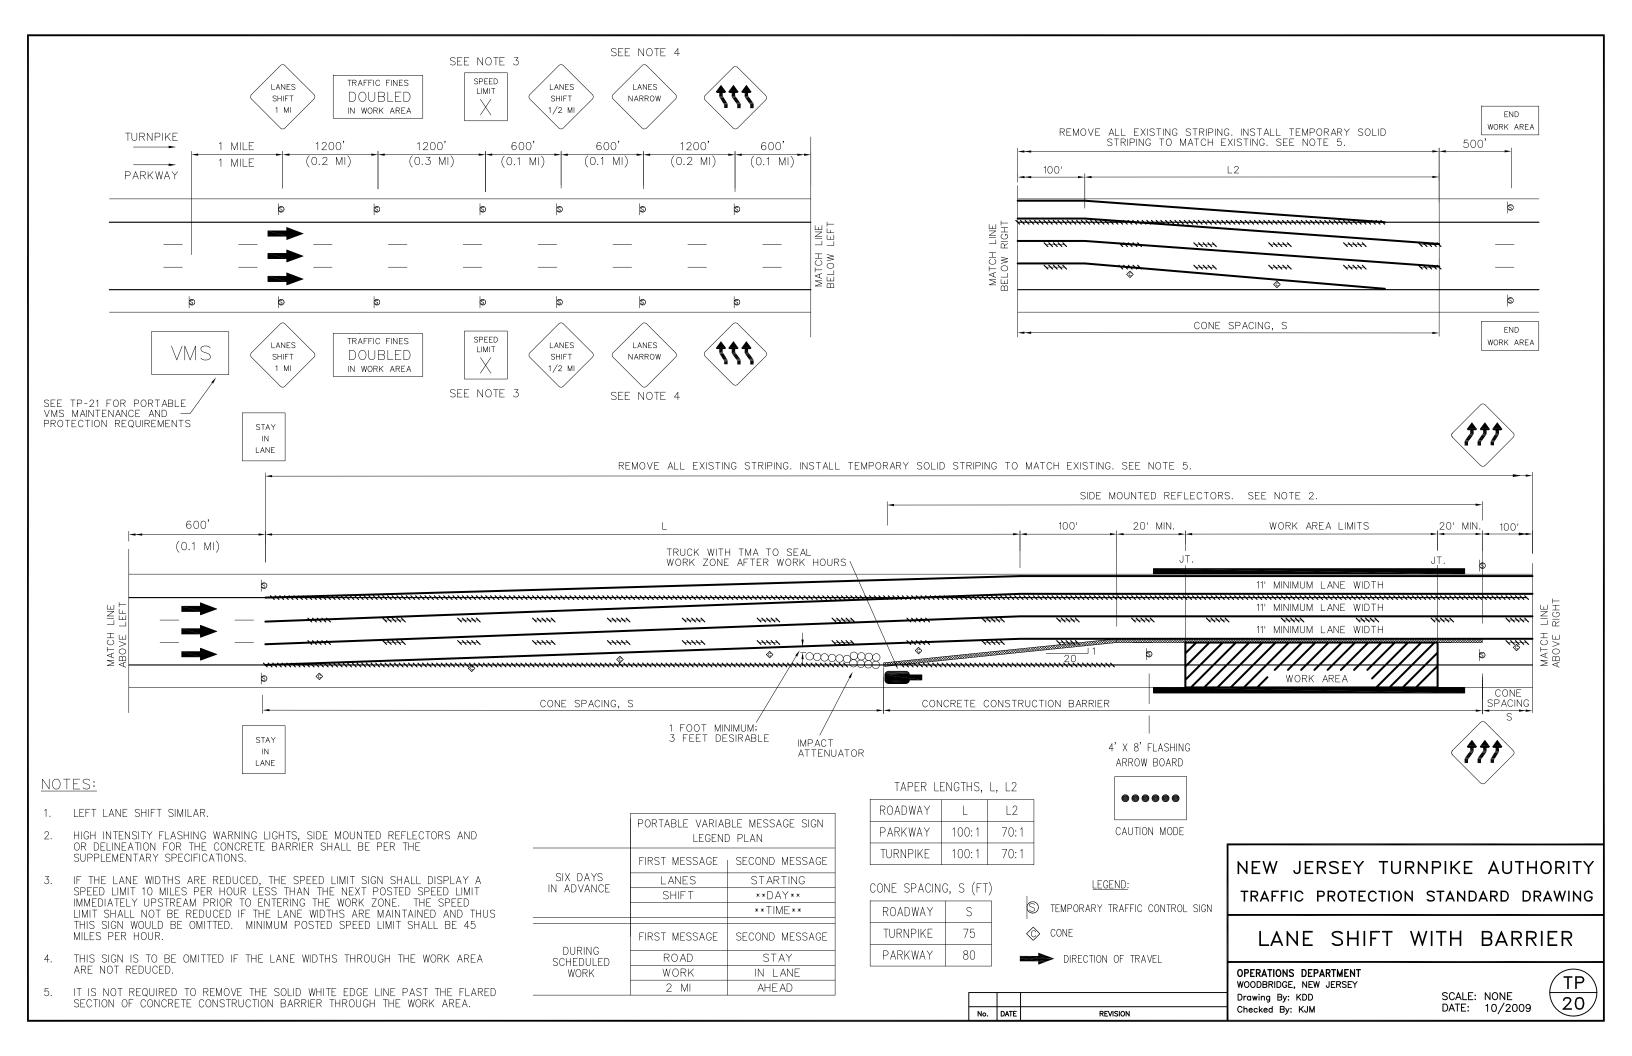

#### 1.5 Lane Closure and Shoulder Closure Tables

The Lane Closure and Shoulder Closure Tables, which are included in Appendix B, indicate when mainline lane and shoulder closures may be scheduled in non-emergency short-term work zones to maintain the flow of traffic. Short-term work zones typically involve the use of cones for traffic control and also include:

- Supplemental closures to long-term work zones or High-Intensity Construction Cycles (HICCs) for access or traffic control changes;
- Closures used to establish traffic control for long-term work zones.

The Lane Closure and Shoulder Closure Tables do not apply to all conditions. Examples of exceptions are:

- Short-term work zones extending within 1,000 feet of ramp termini;
- Near an off-ramp that may periodically queue;
- In the vicinity of a toll plaza;
- Any mileposts between two tables or not covered under any table.

The NJTA Operations Department will determine in what situations the Lane Closure and Shoulder Closure Tables apply, and will provide the appropriate lane and shoulder closure hours for other conditions. The most restrictive table shall be applied to the entire work zone unless the NJTA Operations Department approves a work zone configuration conforming to all applicable Lane Closure and Shoulder Closure Tables. Follow the Authority's Traffic Closure Request Procedure when requesting a lane closure or shoulder closure.