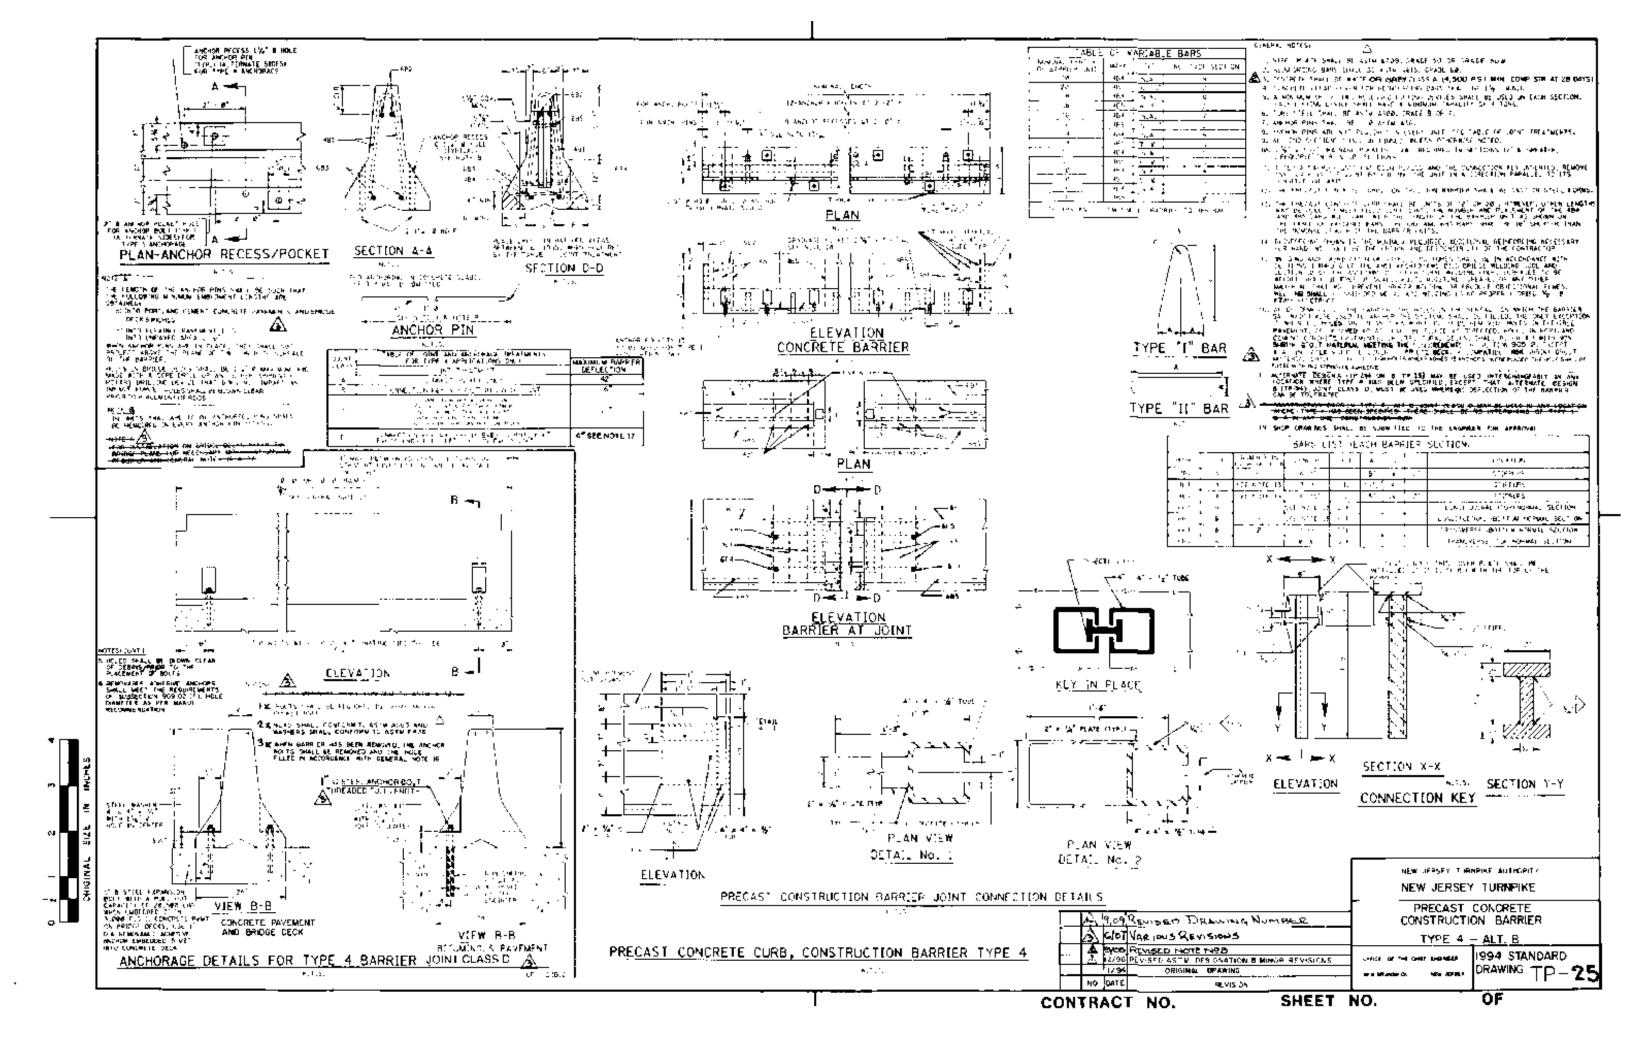

Refer to the Design Manual, Traffic Protection Standard Drawings (see Appendix A), Standard and Supplementary Specifications in conjunction with this Manual when planning traffic control methods for a project. All Maintenance and Protection of Traffic procedures not covered by the plans, the specifications or this Manual shall conform to the provisions of the most recent edition of the Manual on Uniform Traffic Control Devices (MUTCD) and the current standards and guidelines on work zone traffic control issued by the Federal Highway Administration (United States Department of Transportation). If there are any conflicts between the Authority's documents and the MUTCD, the Authority's documents shall govern. In case of conflicts between this Manual and the Authority's contract documents including the project-specific Supplementary Specifications and plans, the Authority's contract documents shall govern.