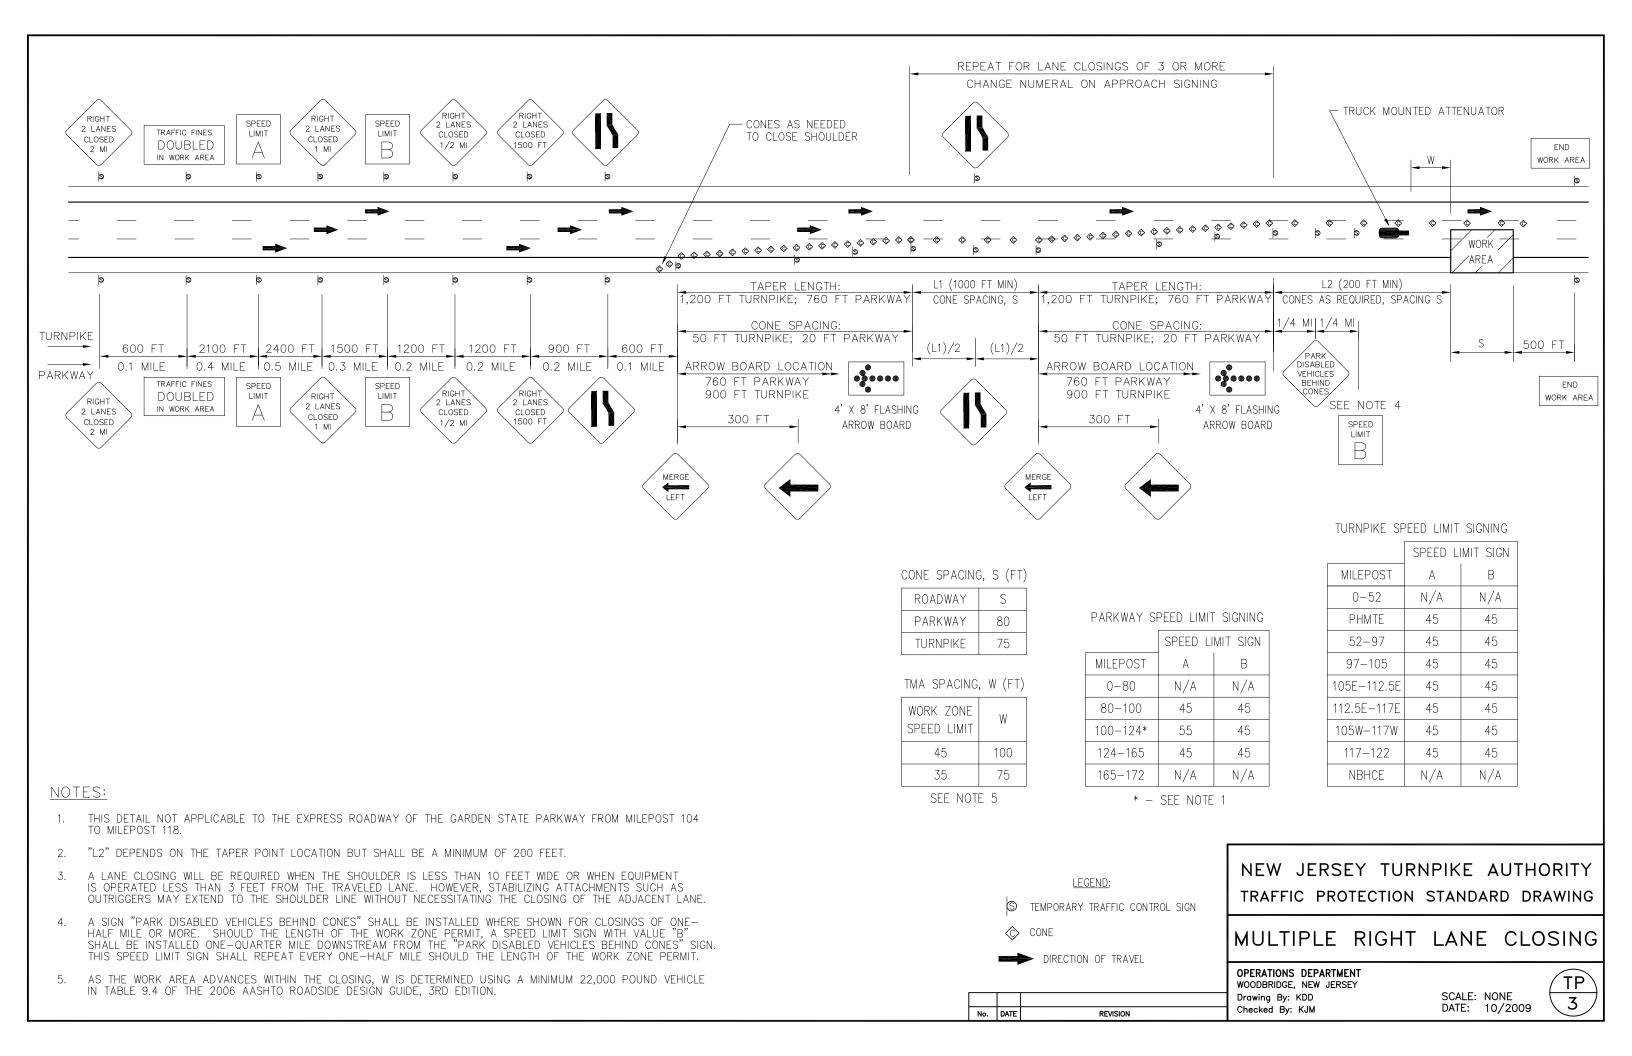

Refer to the Design Manual, Traffic Protection Standard Drawings (see Appendix A), Standard and Supplementary Specifications in conjunction with this Manual when planning traffic control methods for a project. All Maintenance and Protection of Traffic procedures not covered by the plans, the specifications or this Manual shall conform to the provisions of the most recent edition of the Manual on Uniform Traffic Control Devices (MUTCD) and the current standards and guidelines on work zone traffic control issued by the Federal Highway Administration (United States Department of Transportation). If there are any conflicts between the Authority's documents and the MUTCD, the Authority's documents shall govern. In case of conflicts between this Manual and the Authority's contract documents including the project-specific Supplementary Specifications and plans, the Authority's contract documents shall govern.