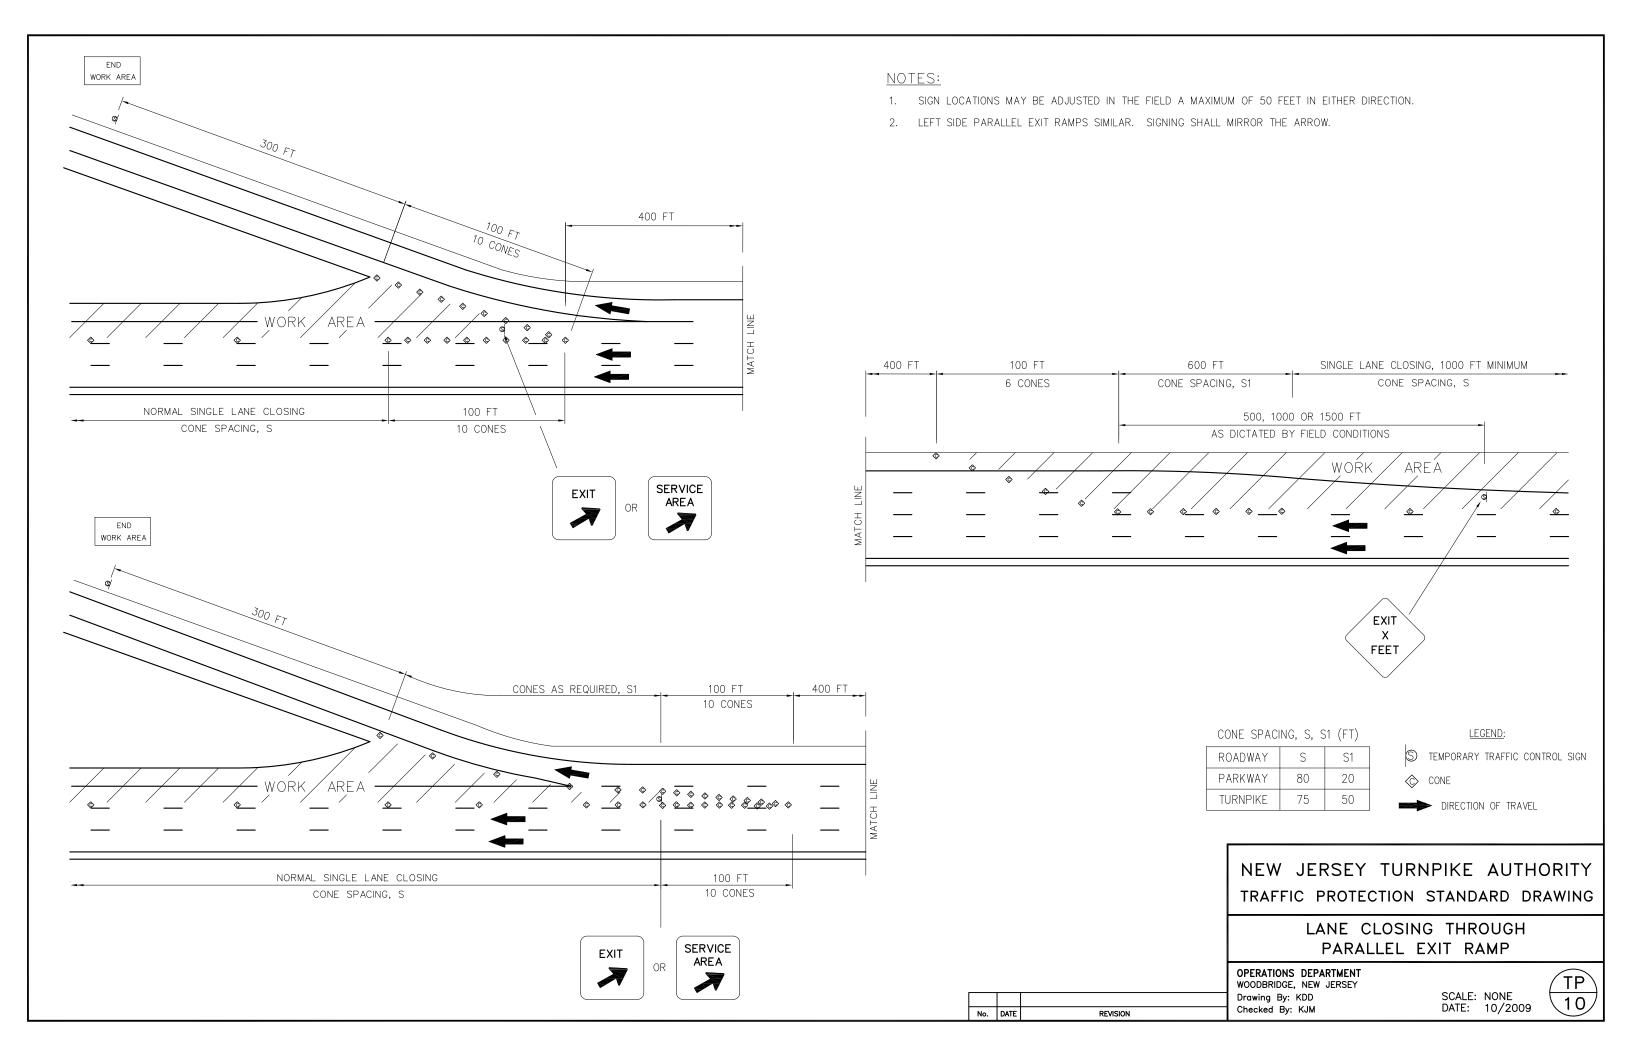

Refer to the Design Manual, Traffic Protection Standard Drawings (see Appendix A), Standard and Supplementary Specifications in conjunction with this Manual when planning traffic control methods for a project. All Maintenance and Protection of Traffic procedures not covered by the plans, the specifications or this Manual shall conform to the provisions of the most recent edition of the Manual on Uniform Traffic Control Devices (MUTCD) and the current standards and guidelines on work zone traffic control issued by the Federal Highway Administration (United States Department of Transportation). If there are any conflicts between the Authority's documents and the MUTCD, the Authority's documents shall govern. In case of conflicts between this Manual and the Authority's contract documents including the project-specific Supplementary Specifications and plans, the Authority's contract documents shall govern.