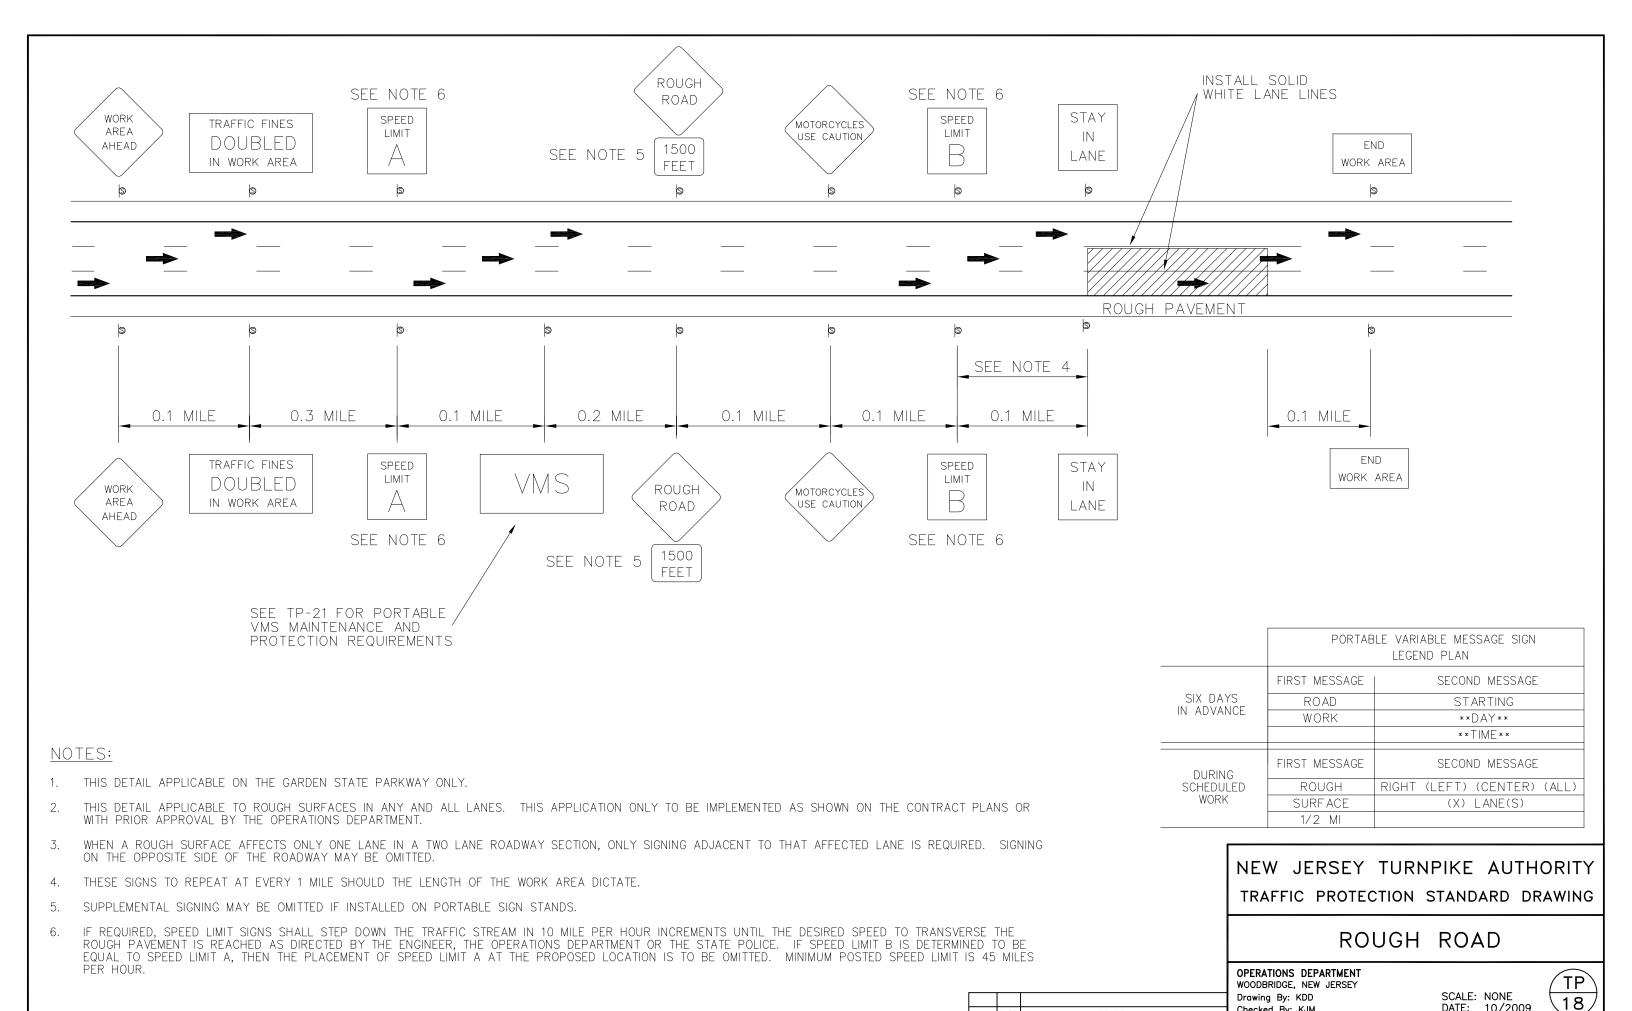

|  |  |  |  |
|---------------------|-----------------------------------------------|--------------------------|--|--|--|--|
|                     | FIRST MESSAGE                                 | SECOND MESSAGE           |  |  |  |  |
| DURING<br>SCHEDULED | ROAD                                          | BUMP                     |  |  |  |  |
| WORK                | WORK                                          | ALL, CENTER, RIGHT, LEFT |  |  |  |  |
|                     | 1/2 MI                                        | (X) LANE(S)              |  |  |  |  |

NEW JERSEY TURNPIKE AUTHORITY
TRAFFIC PROTECTION STANDARD DRAWING

BUMP (INSTANTANEOUS HAZARD)

OPERATIONS DEPARTMENT WOODBRIDGE, NEW JERSEY Drawing By: KDD Checked By: KJM

No. DATE

REVISION

SCALE: NONE DATE: 10/2009





DATE: 10/2009

Checked By: KJM

No. DATE

REVISION



### NOTES:

- THIS DETAIL APPLICABLE ON THE GARDEN STATE PARKWAY ONLY.
- THIS APPLICATION ONLY TO BE IMPLEMENTED WITH PRIOR APROVAL BY THE OPERATIONS DEPARTMENT OR AS CALLED FOR ON THE CONTRACT PLANS.
- WHEN UNEVEN PAVEMENT AFFECTS ONLY ONE LANE IN A TWO LANE ROADWAY SECTION, ONLY SIGNING ADJACENT TO THAT AFFECTED LANE IS REQUIRED. SIGNING ON THE OPPOSITE SIDE OF THE ROADWAY MAY BE OMITTED.
- THESE SIGNS TO REPEAT AT EVERY 1 MILE SHOULD THE LENGTH OF THE WORK ZONE PERMIT.
- SUPPLEMENTAL SIGNING MAY BE OMITTED IF INSTALLED ON PORTABLE SIGN STANDS.
- IF REQUIRED, SPEED LIMIT SIGNS SHALL STEP DOWN THE TRAFFIC STREAM IN 10 MILE PER HOUR INCREMENTS UNTIL THE DESIRED SPEED TO TRAVEL THE UNEVEN PAVEMENT IS REACHED AS DIRECTED BY THE ENGINEER