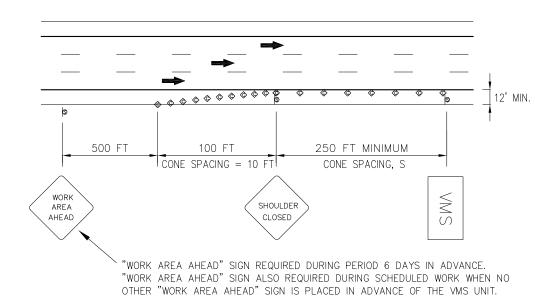

#### 1.5 Lane Closure and Shoulder Closure Tables

The Lane Closure and Shoulder Closure Tables, which are included in Appendix B, indicate when mainline lane and shoulder closures may be scheduled in non-emergency short-term work zones to maintain the flow of traffic. Short-term work zones typically involve the use of cones for traffic control and also include:

- Supplemental closures to long-term work zones or High-Intensity Construction Cycles (HICCs) for access or traffic control changes;
- Closures used to establish traffic control for long-term work zones.

The Lane Closure and Shoulder Closure Tables do not apply to all conditions. Examples of exceptions are:

- Short-term work zones extending within 1,000 feet of ramp termini;
- Near an off-ramp that may periodically queue;
- In the vicinity of a toll plaza;
- Any mileposts between two tables or not covered under any table.

The NJTA Operations Department will determine in what situations the Lane Closure and Shoulder Closure Tables apply, and will provide the appropriate lane and shoulder closure hours for other conditions. The most restrictive table shall be applied to the entire work zone unless the NJTA Operations Department approves a work zone configuration conforming to all applicable Lane Closure and Shoulder Closure Tables. Follow the Authority's Traffic Closure Request Procedure when requesting a lane closure or shoulder closure.