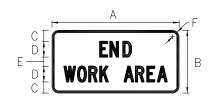

K FOR ARROW DESIGNS.
- 5. THIS SIGN SHALL BE MINIMUM 36" x 48". THE 24" x 30" SIZE MAY ONLY BE USED ON MEDIAN BARRIER WHERE SHOULDERS ARE LESS THAN 1 FOOT IN WIDTH.
- 6. INSERT THE APPLICABLE NUMERAL BEFORE "LANES" TO DISSEMINATE MORE THAN ONE CLOSED LANE AHEAD.
- 7 THIS SIGN SHALL BE 30" x 24".
- 8. THE NUMERAL SHALL BE SUBSTITUTED FOR THE SPELLING OF THE NUMBER OF LANES ON W20-5a SIGNS.



BORDER H; INSET J
BLACK LEGEND; WHITE BACKGROUND

|   | А  | В  | С  | D   | Е  | F   | G    | Н   | J   |
|---|----|----|----|-----|----|-----|------|-----|-----|
|   | 48 | 30 | 3½ | 5 C | 3  | 7 D | 21/4 | 5/8 | 3/8 |
| C | 60 | 36 | 4½ | 6 C | 3½ | 8 C | 3    | 7/8 | 5/8 |

ALL DIMENSIONS IN INCHES

R(NJ)5-17



34" BORDER; ½" INSET
BLACK LEGEND; WHITE BACKGROUND
MEDIAN BARRIER ONLY
R(NJ)5-17 MOD



BORDER G; INSET H
BLACK LEGEND; ORANGE BACKGROUND

|   | Α  | В  | С    | D |   | Е  | F    | G               | Н   |
|---|----|----|------|---|---|----|------|-----------------|-----|
|   | 48 | 24 | 41/4 | 6 | С | 3½ | 21/4 | 5/8             | 3/8 |
| C | 60 | 30 | 43/4 | 8 | С | 4½ | 3    | 7⁄ <sub>8</sub> | 5/8 |

ALL DIMENSIONS IN INCHES  $\frac{G(NJTA)20-2}{}$ 

MISCELLANEOUS SIGNS

# 8" C LINE 1 8" C LINE 2 4" 8" C LINE 3

| _       | LINE     | ١ -,   | SIGN CODE    |
|---------|----------|--------|--------------|
| 1       | 2        | 3      |              |
| (blank) | REDUCED  | SPEED  | W(NJTA)3-5a  |
| WORK    | AREA     | X FT   | W(NJTA)20-1  |
| EXIT    | CLOSED   | X FT   | W(NJTA)20-3  |
| EXIT    | Χ        | FEET   | E(NJTA)5-2   |
| (blank) | SHOULDER | CLOSED | W(N