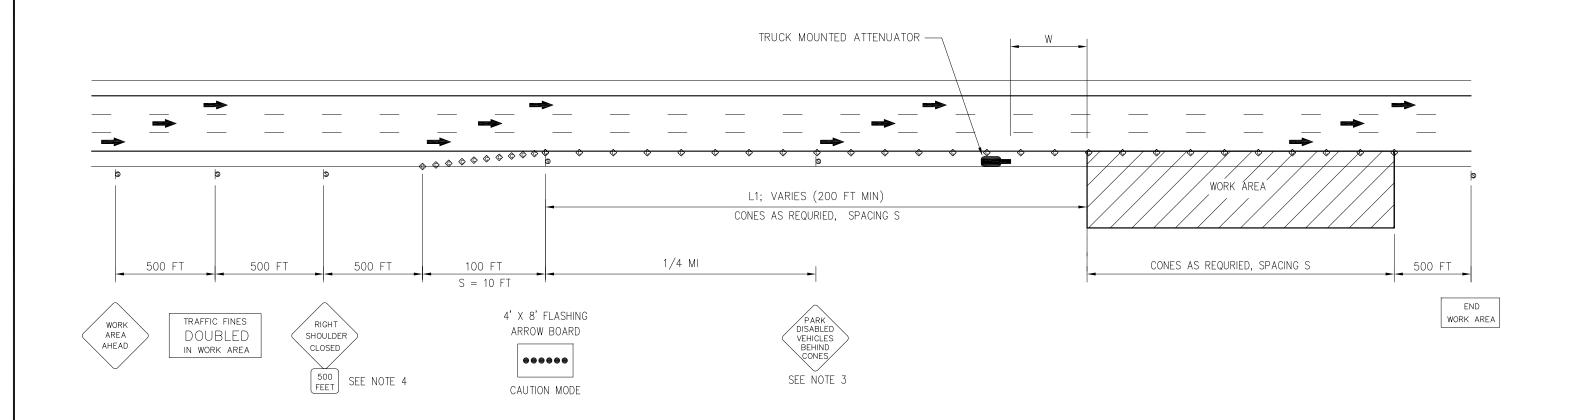

Refer to the Design Manual, Traffic Protection Standard Drawings (see Appendix A), Standard and Supplementary Specifications in conjunction with this Manual when planning traffic control methods for a project. All Maintenance and Protection of Traffic procedures not covered by the plans, the specifications or this Manual shall conform to the provisions of the most recent edition of the Manual on Uniform Traffic Control Devices (MUTCD) and the current standards and guidelines on work zone traffic control issued by the Federal Highway Administration (United States Department of Transportation). If there are any conflicts between the Authority's documents and the MUTCD, the Authority's documents shall govern. In case of conflicts between this Manual and the Authority's contract documents including the project-specific Supplementary Specifications and plans, the Authority's contract documents shall govern.