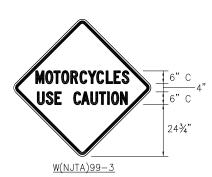

Refer to the Design Manual, Traffic Protection Standard Drawings (see Appendix A), Standard and Supplementary Specifications in conjunction with this Manual when planning traffic control methods for a project. All Maintenance and Protection of Traffic procedures not covered by the plans, the specifications or this Manual shall conform to the provisions of the most recent edition of the Manual on Uniform Traffic Control Devices (MUTCD) and the current standards and guidelines on work zone traffic control issued by the Federal Highway Administration (United States Department of Transportation). If there are any conflicts between the Authority's documents and the MUTCD, the Authority's documents shall govern. In case of conflicts between this Manual and the Authority's contract documents including the project-specific Supplementary Specifications and plans, the Authority's contract documents shall govern.