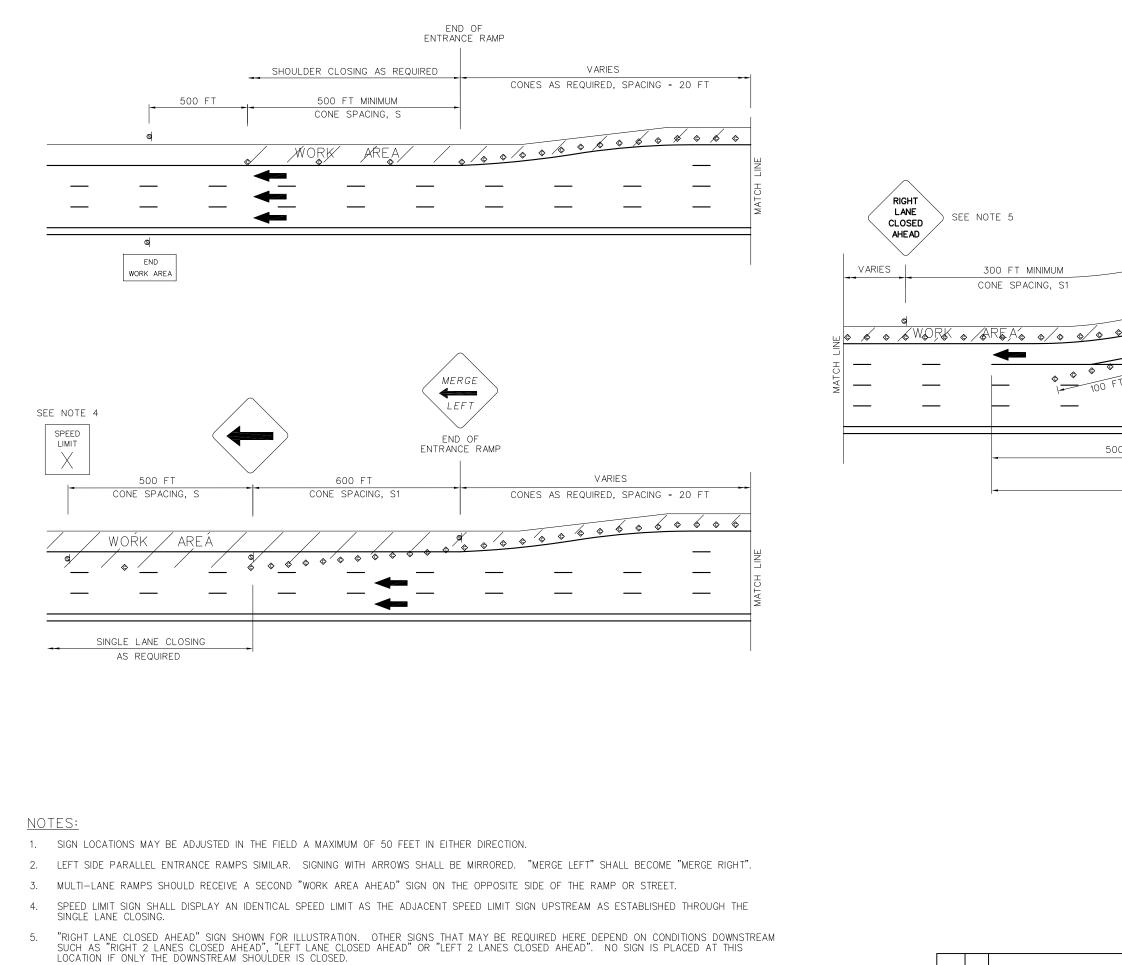

Refer to the Design Manual, Traffic Protection Standard Drawings (see Appendix A), Standard and Supplementary Specifications in conjunction with this Manual when planning traffic control methods for a project. All Maintenance and Protection of Traffic procedures not covered by the plans, the specifications or this Manual shall conform to the provisions of the most recent edition of the Manual on Uniform Traffic Control Devices (MUTCD) and the current standards and guidelines on work zone traffic control issued by the Federal Highway Administration (United States Department of Transportation). If there are any conflicts between the Authority's documents and the MUTCD, the Authority's documents shall govern. In case of conflicts between this Manual and the Authority's contract documents including the project-specific Supplementary Specifications and plans, the Authority's contract documents shall govern.