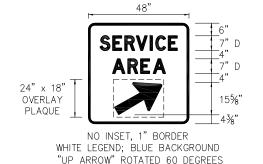

# Service Areas (General)

| Abbreviation | Description                         | Abbreviation | Description                         |
|--------------|-------------------------------------|--------------|-------------------------------------|
| SSA          | From South to Service Area          | NSA          | From North to Service<br>Area       |
| SAS          | From Service Area to South          | SAN          | From Service Area to<br>North       |
| SASO         | From Service Area to South Outer    | SASI         | From Service Area to<br>South Inner |
| SANO         | From Service Area to<br>North Outer | SANI         | From Service Area to<br>North Inner |
| SOSA         | From South Outer to<br>Service Area | SISA         | From South Inner to<br>Service Area |
| NOSA         | From North Outer to<br>Service Area | NISA         | From North Inner to<br>Service Area |

# Service Area 13 (Vince Lombardi)

| Abbreviation | Description                                             | Abbreviation | Description                                           |
|--------------|---------------------------------------------------------|--------------|-------------------------------------------------------|
| SESA         | From South on<br>Easterly to Service<br>Area            | NESA         | From North on Easterly to Service Area                |
| SWSA         | From South on<br>Westerly to Service<br>Area            | NWSA         | From North on<br>Westerly to Service<br>Area          |
| SASE         | From Service Area to<br>South Easterly                  | SASW         | From Service Area to<br>South Westerly                |
| SANW         | From Service Area to<br>North Westerly                  |              |                                                       |
| WEAVE        | Internal ramp where all ramps merge (Weave together)    | SANS         | From Service Area to<br>Weave                         |
| CARSA        | Ramp committing Cars<br>Only to Service Area<br>lot     | TRSA         | Ramp committing<br>Trucks Only to Service<br>Area lot |
| SEWSA        | From merge of SESA<br>and SWSA ramps to<br>Service Area | SASEW        | From Service Area to diverge of SASE and SASW ramps   |