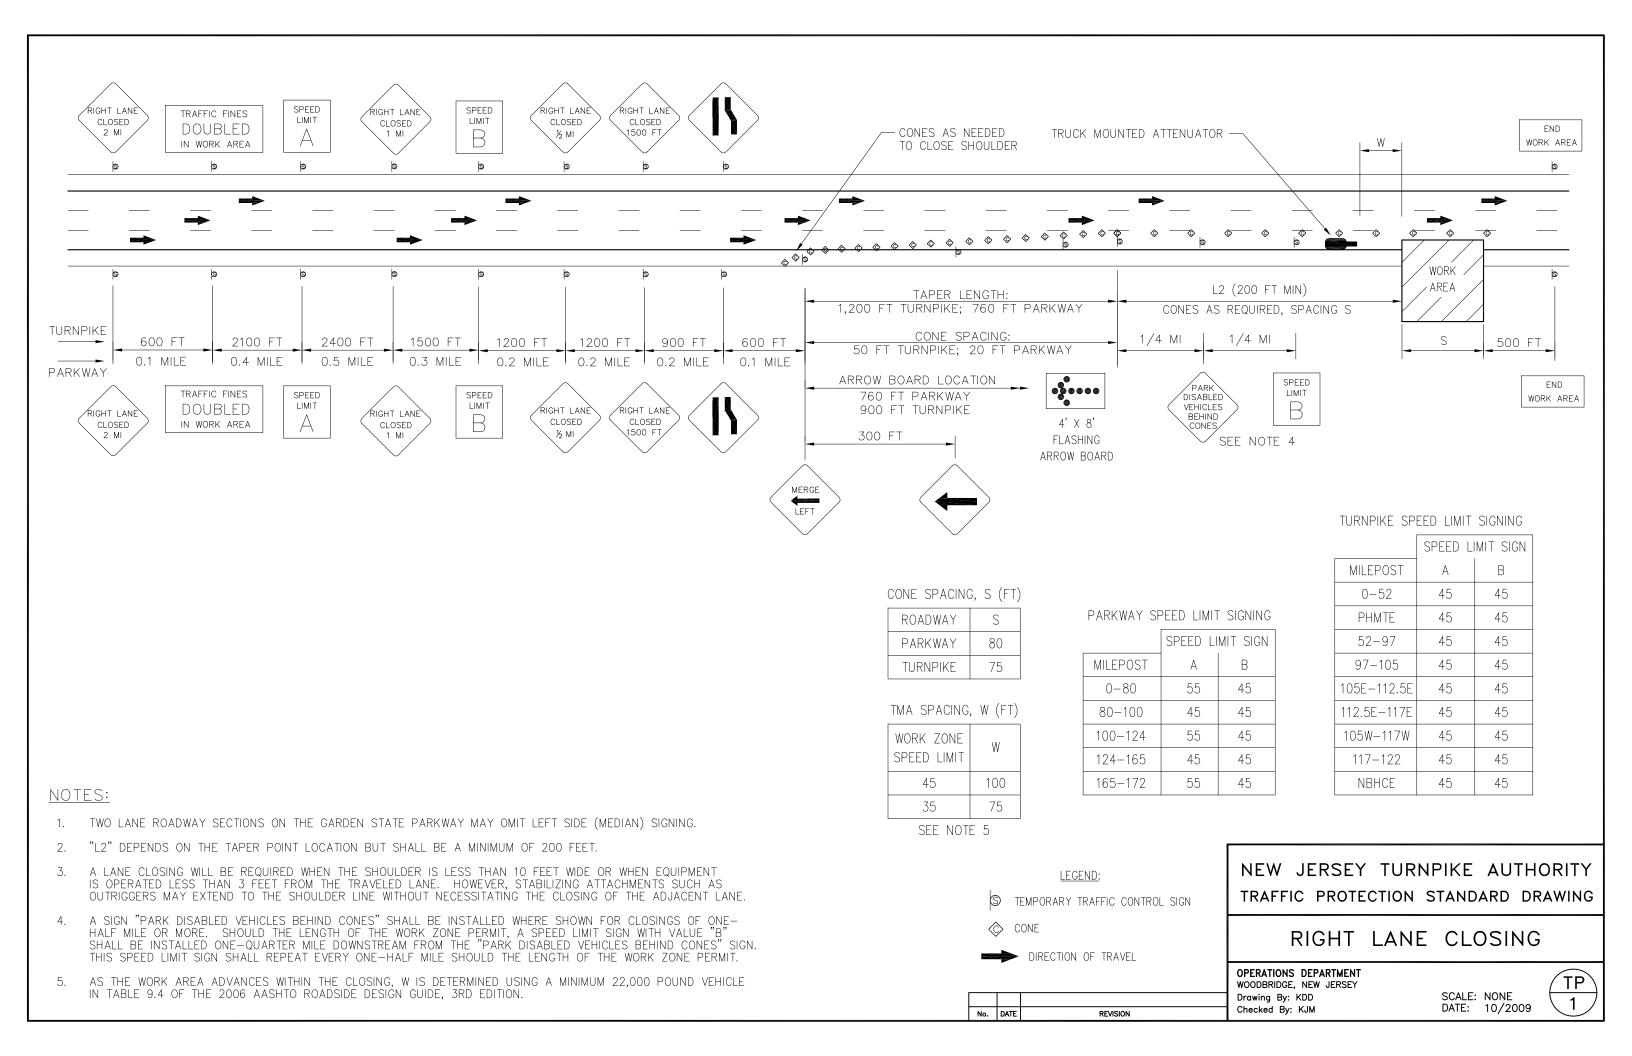

Refer to the Design Manual, Traffic Protection Standard Drawings (see Appendix A), Standard and Supplementary Specifications in conjunction with this Manual when planning traffic control methods for a project. All Maintenance and Protection of Traffic procedures not covered by the plans, the specifications or this Manual shall conform to the provisions of the most recent edition of the Manual on Uniform Traffic Control Devices (MUTCD) and the current standards and guidelines on work zone traffic control issued by the Federal Highway Administration (United States Department of Transportation). If there are any conflicts between the Authority's documents and the MUTCD, the Authority's documents shall govern. In case of conflicts between this Manual and the Authority's contract documents including the project-specific Supplementary Specifications and plans, the Authority's contract documents shall govern.