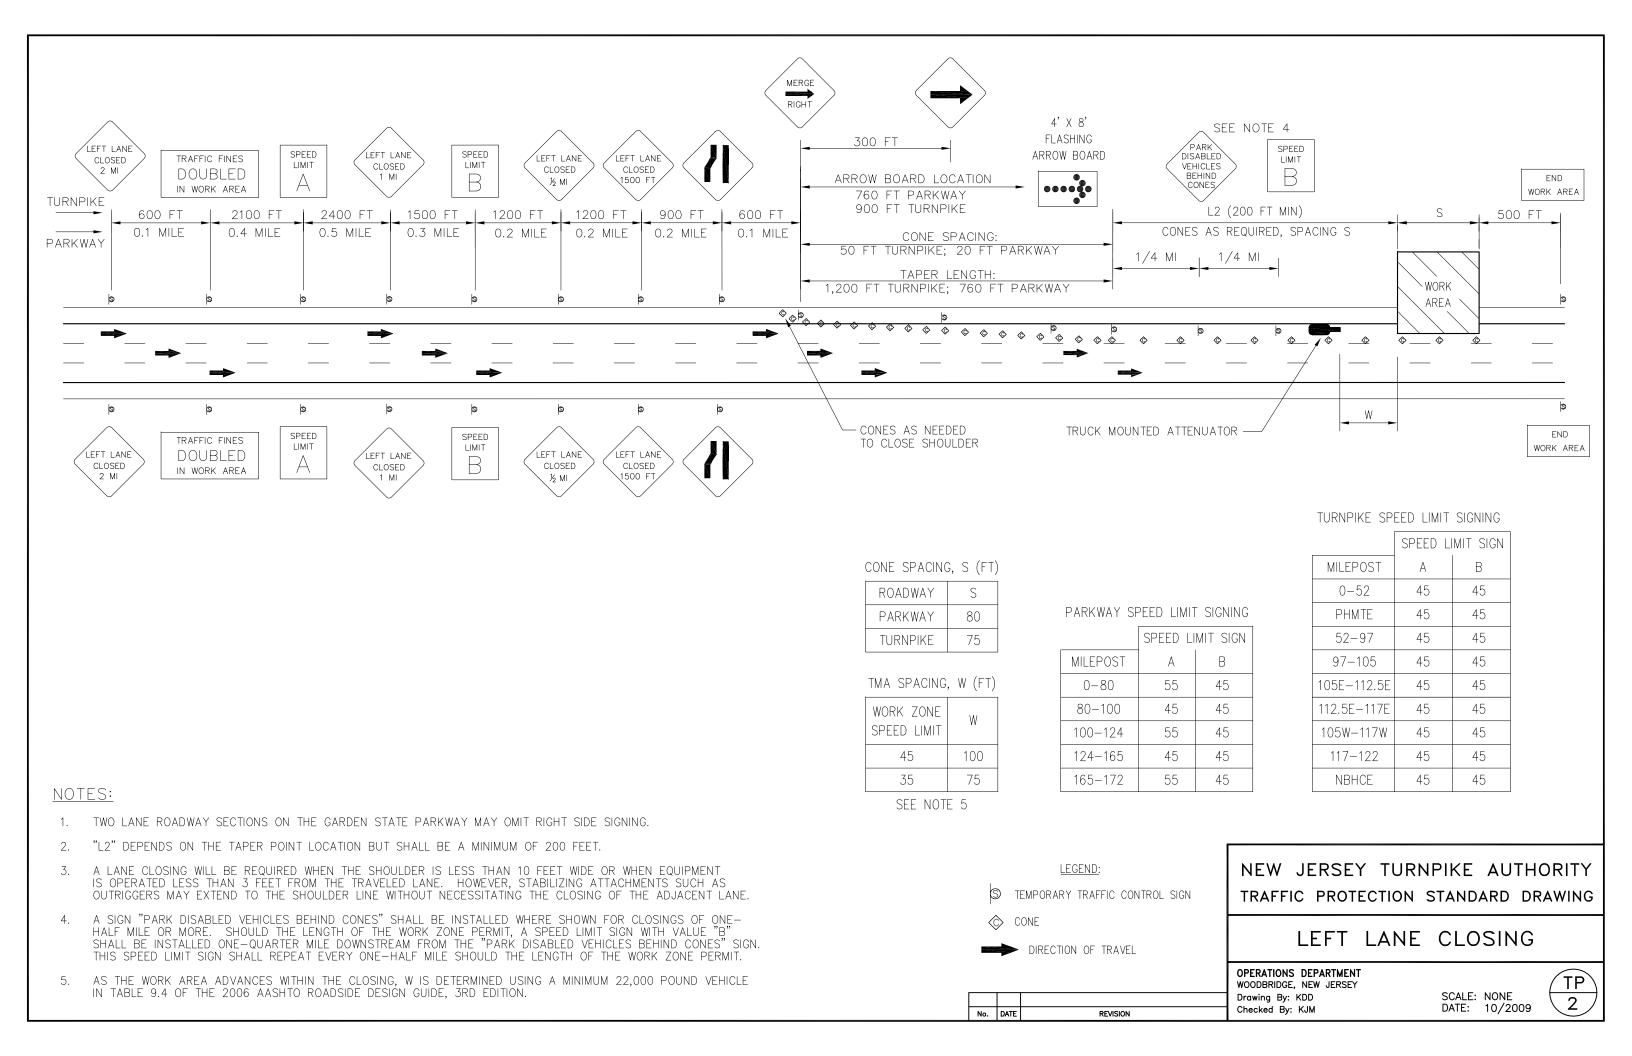

Refer to the Design Manual, Traffic Protection Standard Drawings (see Appendix A), Standard and Supplementary Specifications in conjunction with this Manual when planning traffic control methods for a project. All Maintenance and Protection of Traffic procedures not covered by the plans, the specifications or this Manual shall conform to the provisions of the most recent edition of the Manual on Uniform Traffic Control Devices (MUTCD) and the current standards and guidelines on work zone traffic control issued by the Federal Highway Administration (United States Department of Transportation). If there are any conflicts between the Authority's documents and the MUTCD, the Authority's documents shall govern. In case of conflicts between this Manual and the Authority's contract documents including the project-specific Supplementary Specifications and plans, the Authority's contract documents shall govern.