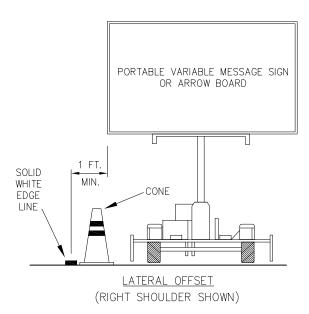

All materials and equipment to be utilized for Maintenance and Protection of Traffic shall be as specified in the most recent editions of the Standard Specifications and Supplementary Specifications (both Standard and project-specific). Refer to Subsection 3.3 (Temporary Traffic Control Devices). It is noted that at the discretion of the Chief Engineer and the Director of Operations or as provided in contract documents, some items in this Manual may be deleted, modified or altered to provide a suitable and safe work zone as roadway and traffic conditions warrant.

Refer to the Design Manual, Traffic Protection Standard Drawings (see Appendix A), Standard and Supplementary Specifications in conjunction with this Manual when planning traffic control methods for a project. All Maintenance and Protection of Traffic procedures not covered by the plans, the specifications or this Manual shall conform to the provisions of the most recent edition of the Manual on Uniform Traffic Control Devices (MUTCD) and the current standards and guidelines on work zone traffic control issued by the Federal Highway Administration (United States Department of Transportation). If there are any conflicts between the Authority's documents and the MUTCD, the Authority's documents shall govern. In case of conflicts between this Manual and the Authority's contract documents including the project-specific Supplementary Specifications and plans, the Authority's contract documents shall govern.