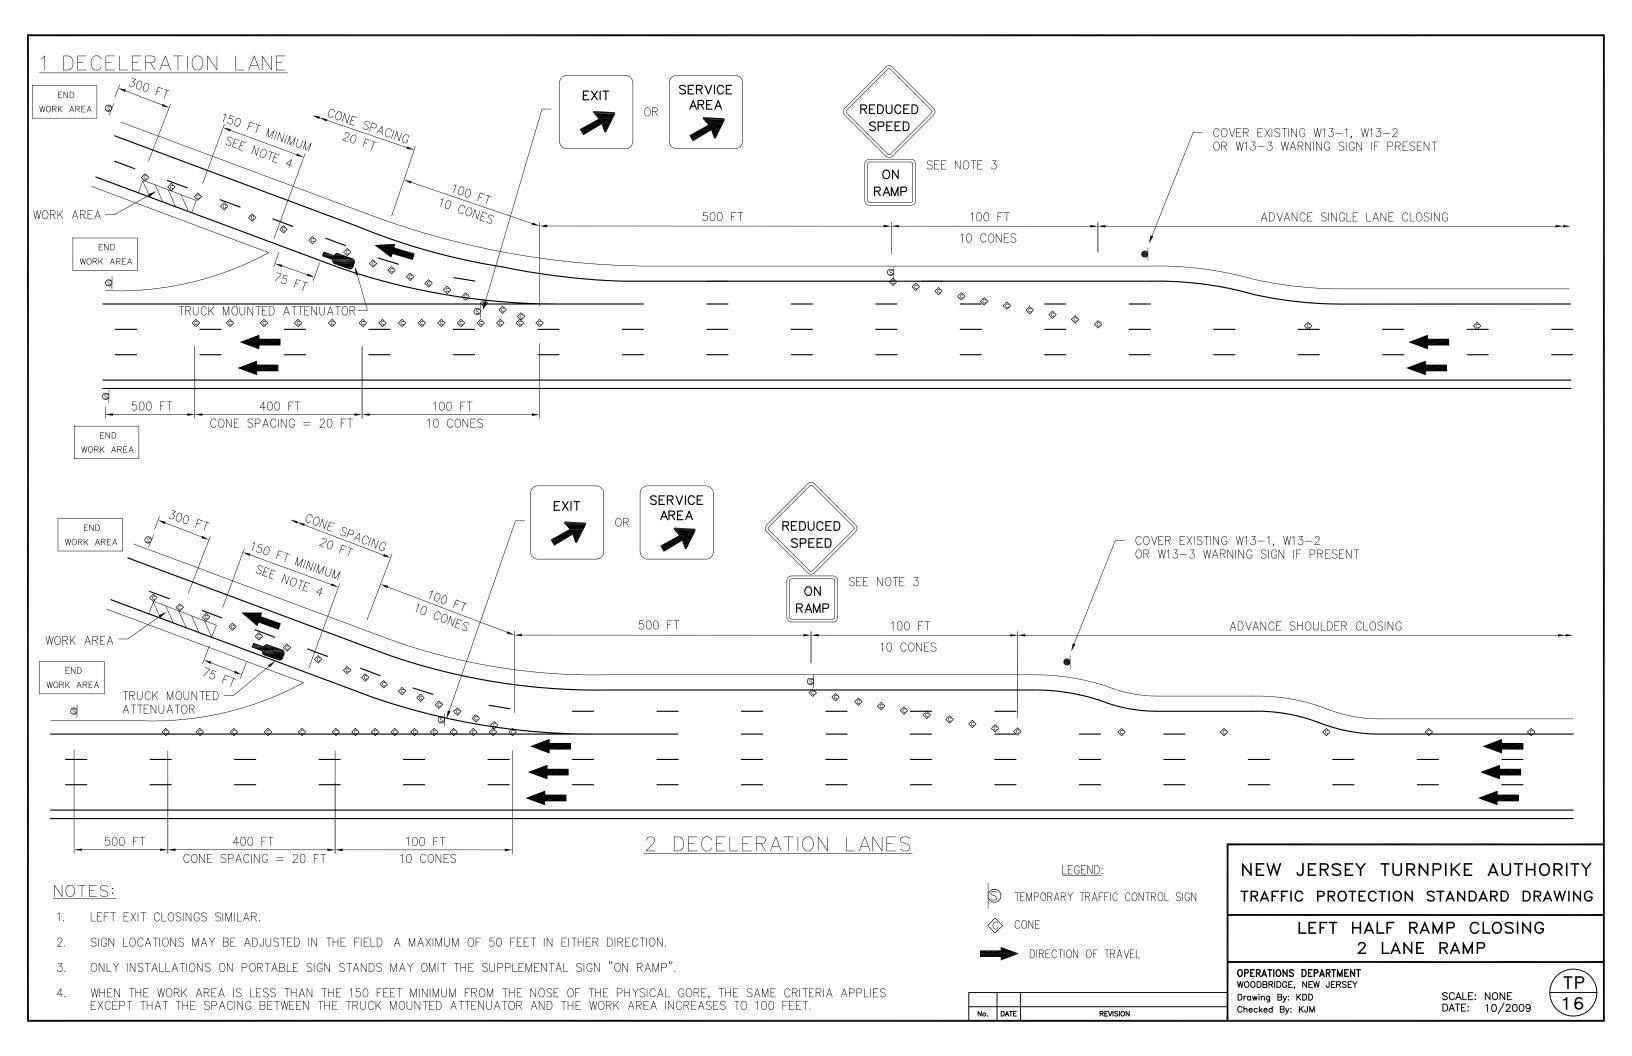

HE TRAVEL LANE. HOWEVER, STABILIZING ATTACHMENTS SUCH AS OUTRIGGERS MAY EXTEND TO THE SHOULDER LINE WITHOUT NECESSITATING THE CLOSING OF THE ADJACENT LANE.

NEW JERSEY TURNPIKE AUTHORITY TRAFFIC PROTECTION STANDARD DRAWING

SHORT DURATION SHOULDER CLOSING

OPERATIONS DEPARTMENT WOODBRIDGE, NEW JERSEY

8

SCALE: NONE Drawing By: KDD DATE: 10/2009 Checked By: KJM





CONE SPACING, S, S1 (FT)

| ROADWAY  | S  | S1 |
|----------|----|----|
| PARKWAY  | 80 | 20 |
| TURNPIKE | 75 | 50 |

S TEMPORARY TRAFFIC CONTROL SIGN
CONE

DIRECTION OF TRAVEL

NEW JERSEY TURNPIKE AUTHORITY TRAFFIC PROTECTION STANDARD DRAWING

LANE CLOSING THROUGH PARALLEL ENTRANCE RAMP

OPERATIONS DEPARTMENT WOODBRIDGE, NEW JERSEY Drawing By: KDD

Checked By: KJM

No. DATE

REVISION

SCALE: NONE DATE: 10/2009



















### NOTES:

- 1. THIS DETAIL APPLICABLE ON THE GARDEN STATE PARKWAY ONLY.
- 2. A BUMP IS AN INSTANTANEOUS RISE OR DEPRESSION IN THE PROFILE OF THE ROADWAY. THIS APPLICATION ONLY TO BE IMPLEMENTED AS CALLED FOR IN THE CONTRACT PLANS OR WITH PRIOR APPROVAL BY THE OPERATIONS DEPARTMENT.
- 3. WHEN A BUMP AFFECTS ONLY ONE LANE IN A TWO LANE ROADWAY SECTION, ONLY SIGNING ADJACENT TO THAT AFFECTED LANE IS REQUIRED. SIGNING ON THE OPPOSITE SIDE OF THE ROADWAY IS TO BE OMITTED.
- 4. THESE SIGNS TO REPEAT AT EACH BUMP OCCURRENCE SHOULD THE LENGTH OF THE WORK AREA DICTATE. THE 2-LINE SUPPLEMENTAL SIGN "500 FEET" MAY BE OMITTED WHEN THE PROXIMITY OF THE BUMPS TO EACH OTHER IS LESS THAN 1,200 FEET.
- 5. THIS 2-LINE SUPPLEMENTAL SIGN TO DISPLAY "500 FEET", "LEFT LANE", "CENTER LANE" OR "RIGHT LANE"