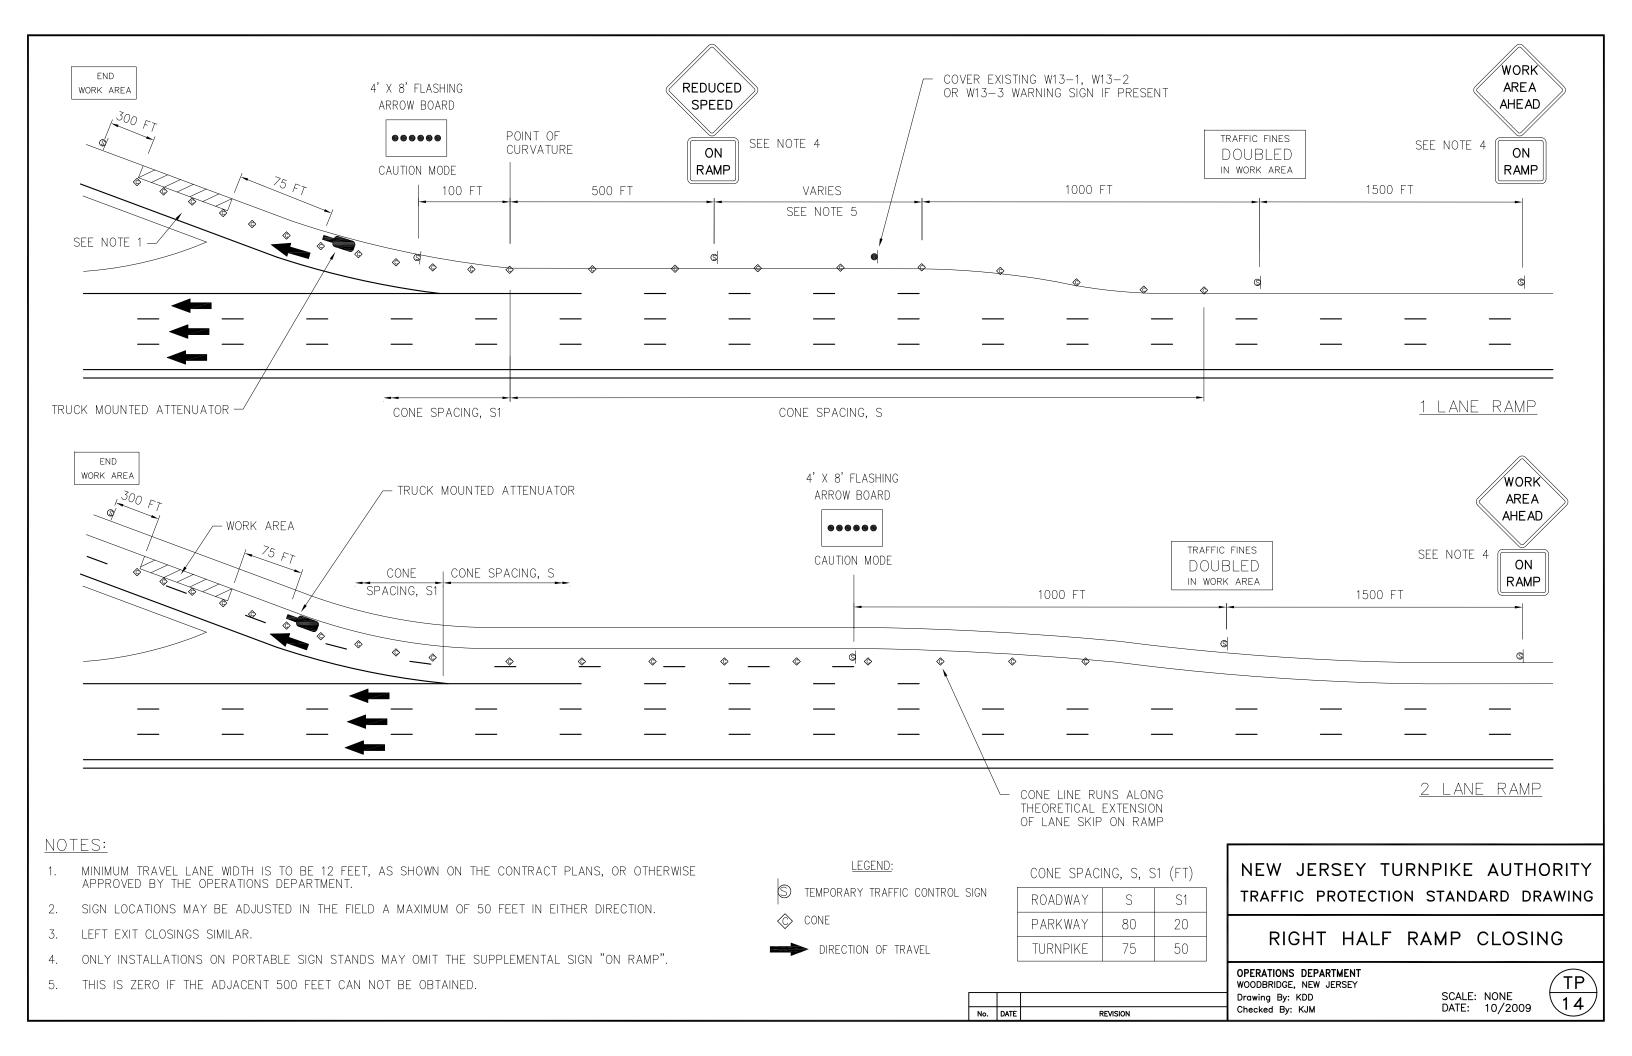

Refer to the Design Manual, Traffic Protection Standard Drawings (see Appendix A), Standard and Supplementary Specifications in conjunction with this Manual when planning traffic control methods for a project. All Maintenance and Protection of Traffic procedures not covered by the plans, the specifications or this Manual shall conform to the provisions of the most recent edition of the Manual on Uniform Traffic Control Devices (MUTCD) and the current standards and guidelines on work zone traffic control issued by the Federal Highway Administration (United States Department of Transportation). If there are any conflicts between the Authority's documents and the MUTCD, the Authority's documents shall govern. In case of conflicts between this Manual and the Authority's contract documents including the project-specific Supplementary Specifications and plans, the Authority's contract documents shall govern.