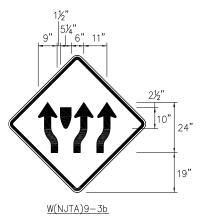

|   |     | 3.3.11 Flashing Amber Warning Lights                                   | 3-9 |
|---|-----|------------------------------------------------------------------------|-----|
|   |     | 3.3.12 Attenuators                                                     |     |
|   |     | 3.3.13 Cone Truck                                                      |     |
|   |     | 3.3.14 Traffic Control Truck                                           |     |
|   |     | 3.3.16 Modular Glare Screen Systems                                    |     |
| 4 | WOF | RK ZONE OPERATIONS                                                     | 4-1 |
|   | 4.1 | Speed Reductions                                                       | 4-1 |
|   | 4.2 | Access to Work Site                                                    | 4-1 |
|   | 4.3 | Movement of Work Area Vehicles and Personnel                           | 4-1 |
|   | 4.4 | Personnel Safety                                                       | 4-2 |
|   | 4.5 | Variable Message Sign (VMS) Systems                                    | 4-2 |
| 5 | WOF | RK ZONE PROCEDURES                                                     | 5-1 |
|   | 5.1 | General                                                                | 5-1 |
|   |     | 5.1.1 Detours                                                          |     |
|   |     | 5.1.2 Nighttime Operations                                             |     |
|   |     | 5.1.3 Existing Signals, Signs and Delineators                          |     |
|   |     | 5.1.5 Traffic Control Device Movement or Closure Configuration Change. |     |
|   |     | 5.1.6 Lane Shifts and Shoulder Treatment                               |     |
|   |     | 5.1.7 Emergency Pull-offs                                              |     |
|   |     | 5.1.8 Pedestrian and Bicycle Safety                                    |     |
|   | 5.2 | Lane, Shoulder and Roadway Closures                                    |     |
|   |     | 5.2.1 Setup and Removal                                                |     |
|   |     | 5.2.2 Emergency Closures                                               |     |
|   |     | 5.2.3 Lane Closures                                                    |     |
|   |     | 5.2.5 Closures at Toll Plazas                                          |     |
|   |     | 5.2.6 Ramp and Ramp Area Closures                                      |     |
|   |     | 5.2.7 Mobile Lane Closures                                             |     |
|   |     | 5.2.8 Roadway Closures                                                 |     |
|   | 5.3 | Maintenance of Work Zones                                              |     |
|   |     | 5.3.1 Patrolling                                                       |     |
|   |     | 5.3.2 Uneven or Rough Pavement                                         |     |
| 6 | COC | RDINATION WITH OTHER AGENCIES                                          | 6-1 |
| • | 6.1 | Overview                                                               |     |
|   | 6.2 | Traffic Management and Technology Center                               |     |
|   | 6.3 | Traffic/Incident Monitoring and Response                               |     |
| _ |     |                                                                        |     |
| / | KFF | ERENCES                                                                | 7-1 |