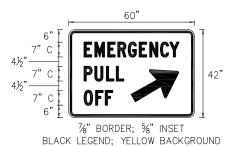

|   |     | 3.3.11 Flashing Amber Warning Lights                                   | 3-9 |
|---|-----|------------------------------------------------------------------------|-----|
|   |     | 3.3.12 Attenuators                                                     |     |
|   |     | 3.3.13 Cone Truck                                                      |     |
|   |     | 3.3.14 Traffic Control Truck                                           |     |
|   |     | 3.3.16 Modular Glare Screen Systems                                    |     |
| 4 | WOF | RK ZONE OPERATIONS                                                     | 4-1 |
|   | 4.1 | Speed Reductions                                                       | 4-1 |
|   | 4.2 | Access to Work Site                                                    | 4-1 |
|   | 4.3 | Movement of Work Area Vehicles and Personnel                           | 4-1 |
|   | 4.4 | Personnel Safety                                                       | 4-2 |
|   | 4.5 | Variable Message Sign (VMS) Systems                                    | 4-2 |
| 5 | WOF | RK ZONE PROCEDURES                                                     | 5-1 |
|   | 5.1 | General                                                                | 5-1 |
|   |     | 5.1.1 Detours                                                          |     |
|   |     | 5.1.2 Nighttime Operations                                             |     |
|   |     | 5.1.3 Existing Signals, Signs and Delineators                          |     |
|   |     | 5.1.5 Traffic Control Device Movement or Closure Configuration Change. |     |
|   |     | 5.1.6 Lane Shifts and Shoulder Treatment                               |     |
|   |     | 5.1.7 Emergency Pull-offs                                              |     |
|   |     | 5.1.8 Pedestrian and Bicycle Safety                                    |     |
|   | 5.2 | Lane, Shoulder and Roadway Closures                                    |     |
|   |     | 5.2.1 Setup and Removal                                                |     |
|   |     | 5.2.2 Emergency Closures                                               |     |
|   |     | 5.2.3 Lane Closures                                                    |     |
|   |     | 5.2.5 Closures at Toll Plazas                                          |     |
|   |     | 5.2.6 Ramp and Ramp Area Closures                                      |     |
|   |     | 5.2.7 Mobile Lane Closures                                             |     |
|   |     | 5.2.8 Roadway Closures                                                 |     |
|   | 5.3 | Maintenance of Work Zones                                              |     |
|   |     | 5.3.1 Patrolling                                                       |     |
|   |     | 5.3.2 Uneven or Rough Pavement                                         |     |
| 6 | COC | RDINATION WITH OTHER AGENCIES                                          | 6-1 |
| • | 6.1 | Overview                                                               |     |
|   | 6.2 | Traffic Management and Technology Center                               |     |
|   | 6.3 | Traffic/Incident Monitoring and Response                               |     |
| _ |     |                                                                        |     |
| / | KFF | ERENCES                                                                | 7-1 |