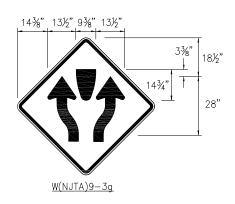

Refer to the Design Manual, Traffic Protection Standard Drawings (see Appendix A), Standard and Supplementary Specifications in conjunction with this Manual when planning traffic control methods for a project. All Maintenance and Protection of Traffic procedures not covered by the plans, the specifications or this Manual shall conform to the provisions of the most recent edition of the Manual on Uniform Traffic Control Devices (MUTCD) and the current standards and guidelines on work zone traffic control issued by the Federal Highway Administration (United States Department of Transportation). If there are any conflicts between the Authority's documents and the MUTCD, the Authority's documents shall govern. In case of conflicts between this Manual and the Authority's contract documents including the project-specific Supplementary Specifications and plans, the Authority's contract documents shall govern.