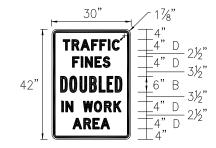

SS OTHERWISE SPECIFIED.
- 4. REFER TO THE APPENDIX IN THE FHWA STANDARD HIGHWAY SIGNS BOOK FOR ARROW DESIGNS.
- 5. THIS SIGN SHALL BE MINIMUM 36" x 48". THE 24" x 30" SIZE MAY ONLY BE USED ON MEDIAN BARRIER WHERE SHOULDERS ARE LESS THAN 1 FOOT IN WIDTH.
- 6. INSERT THE APPLICABLE NUMERAL BEFORE "LANES" TO DISSEMINATE MORE THAN ONE CLOSED LANE AHEAD.
- 7 THIS SIGN SHALL BE 30" x 24".
- 8. THE NUMERAL SHALL BE SUBSTITUTED FOR THE SPELLING OF THE NUMBER OF LANES ON W20-5a SIGNS.



BORDER H; INSET J
BLACK LEGEND; WHITE BACKGROUND

|   | А  | В  | С  | D   | Е  | F   | G    | Н   | J   |
|---|----|----|----|-----|----|-----|------|-----|-----|
|   | 48 | 30 | 3½ | 5 C | 3  | 7 D | 21/4 | 5/8 | 3/8 |
| C | 60 | 36 | 4½ | 6 C | 3½ | 8 C | 3    | 7/8 | 5/8 |

ALL DIMENSIONS IN INCHES

R(NJ)5-17



34" BORDER; ½" INSET
BLACK LEGEND; WHITE BACKGROUND
MEDIAN BARRIER ONLY
R(NJ)5-17 MOD



BORDER G; INSET H
BLACK LEGEND; ORANGE BACKGROUND

|   | Α  | В  | С    | D |   | Е  | F    | G               | Н   |
|---|----|----|------|---|---|----|------|-----------------|-----|
|   | 48 | 24 | 41/4 | 6 | С | 3½ | 21/4 | 5/8             | 3/8 |
| C | 60 | 30 | 43/4 | 8 | С | 4½ | 3    | 7⁄ <sub>8</sub> | 5/8 |

ALL DIMENSIONS IN INCHES  $\frac{G(NJTA)20-2}{}$ 

MISCELLANEOUS SIGNS

# 8" C LINE 1 8" C LINE 2 4" 8" C LINE 3

| _       | LINE     | ١ -,   | SIGN CODE    |
|---------|----------|--------|--------------|
| 1       | 2        | 3      |              |
| (blank) | REDUCED  | SPEED  | W(NJTA)3-5a  |
| WORK    | AREA     | X FT   | W(NJTA)20-1  |
| EXIT    | CLOSED   | X FT   | W(NJTA)2