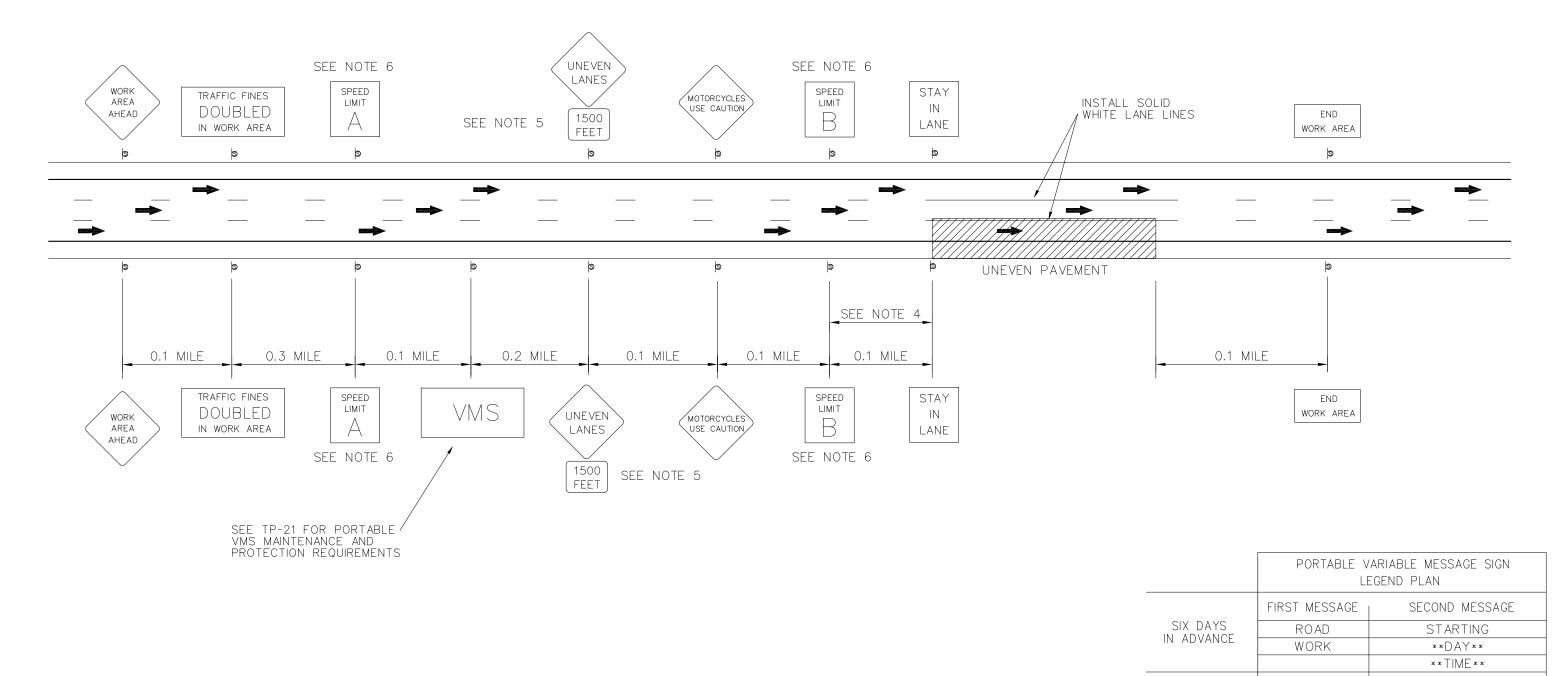

#### 1.5 Lane Closure and Shoulder Closure Tables

The Lane Closure and Shoulder Closure Tables, which are included in Appendix B, indicate when mainline lane and shoulder closures may be scheduled in non-emergency short-term work zones to maintain the flow of traffic. Short-term work zones typically involve the use of cones for traffic control and also include:

- Supplemental closures to long-term work zones or High-Intensity Construction Cycles (HICCs) for access or traffic control changes;
- Closures used to establish traffic control for long-term work zones.

The Lane Closure and Shoulder Closure Tables do not apply to all conditions. Examples of exceptions are:

- Short-term work zones extending within 1,000 feet of ramp termini;
- Near an off-ramp that may periodically queue;
- In the vicinity of a toll plaza;
- Any mileposts between two tables or not covered under any table.

The NJTA Operations Department will determine in what situations the Lane Closure and Shoulder Closure Tables apply, and will provide the appropriate lane and shoulder closure hours for other conditions. The most restrictive table shall be applied to the entire work zone unless the NJTA Operations Department approves a work zone configuration conforming to all applicable Lane Closure and Shoulder Closure Tables. Follow the Authority's Traffic Closure Request Procedure when requesting a lane closure or shoulder closure.