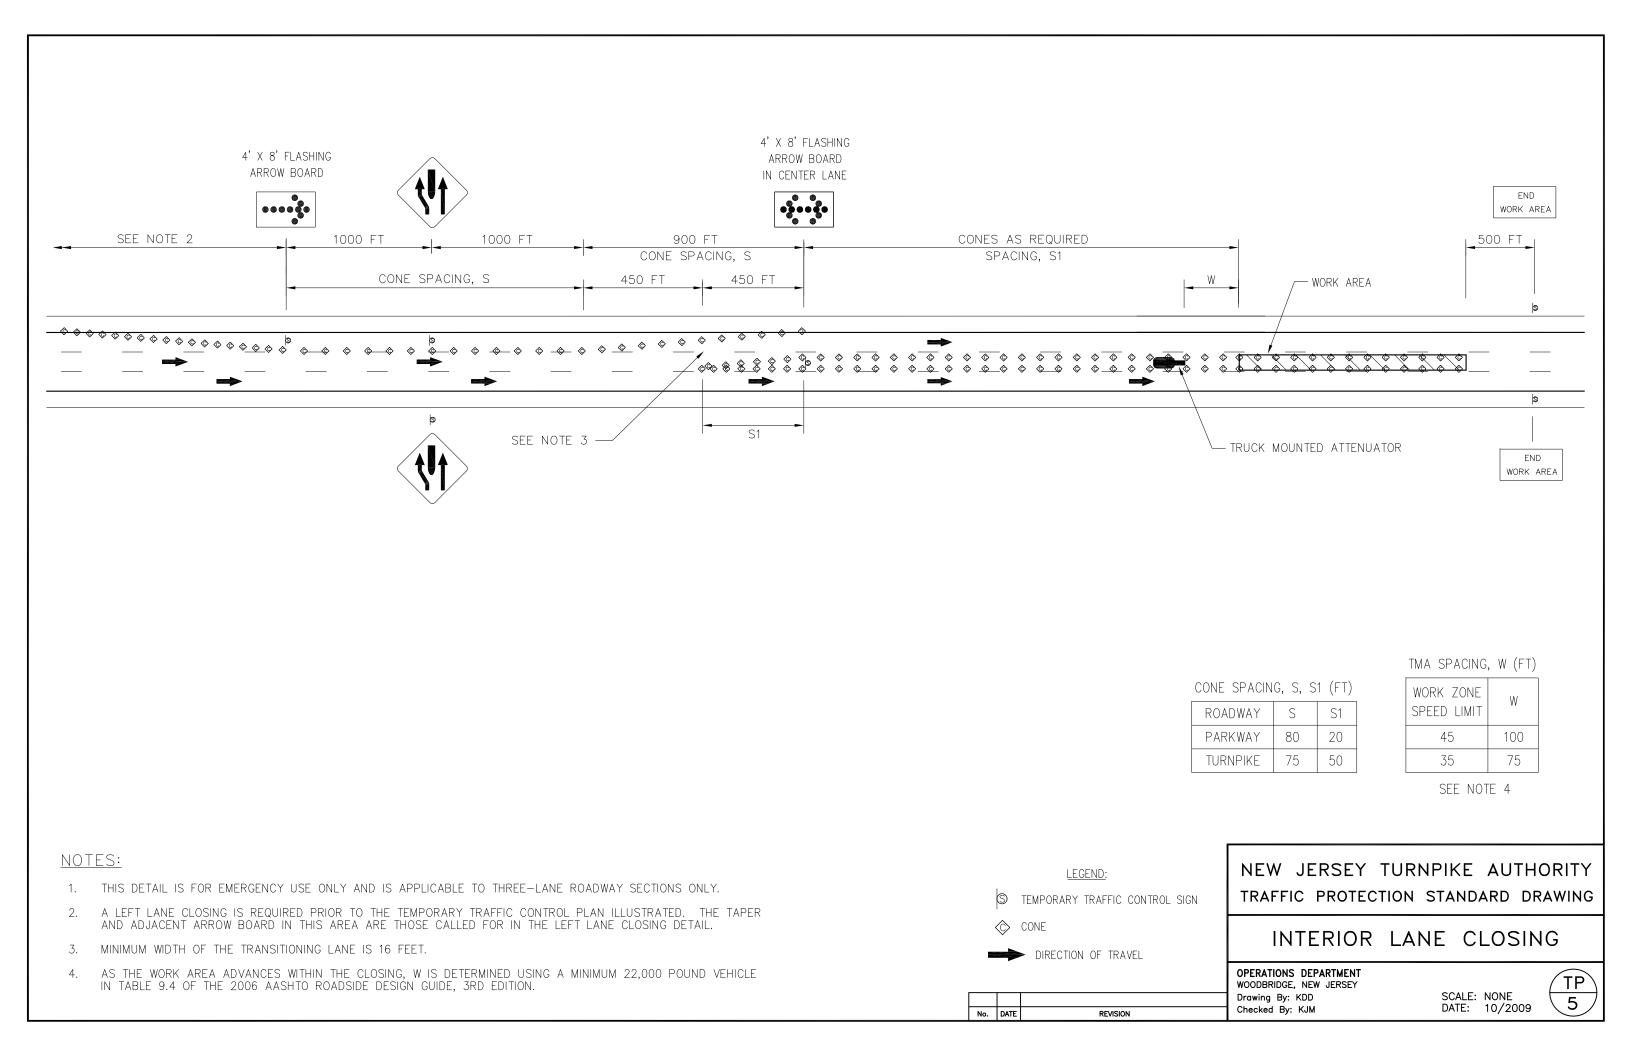

Refer to the Design Manual, Traffic Protection Standard Drawings (see Appendix A), Standard and Supplementary Specifications in conjunction with this Manual when planning traffic control methods for a project. All Maintenance and Protection of Traffic procedures not covered by the plans, the specifications or this Manual shall conform to the provisions of the most recent edition of the Manual on Uniform Traffic Control Devices (MUTCD) and the current standards and guidelines on work zone traffic control issued by the Federal Highway Administration (United States Department of Transportation). If there are any conflicts between the Authority's documents and the MUTCD, the Authority's documents shall govern. In case of conflicts between this Manual and the Authority's contract documents including the project-specific Supplementary Specifications and plans, the Authority's contract documents shall govern.