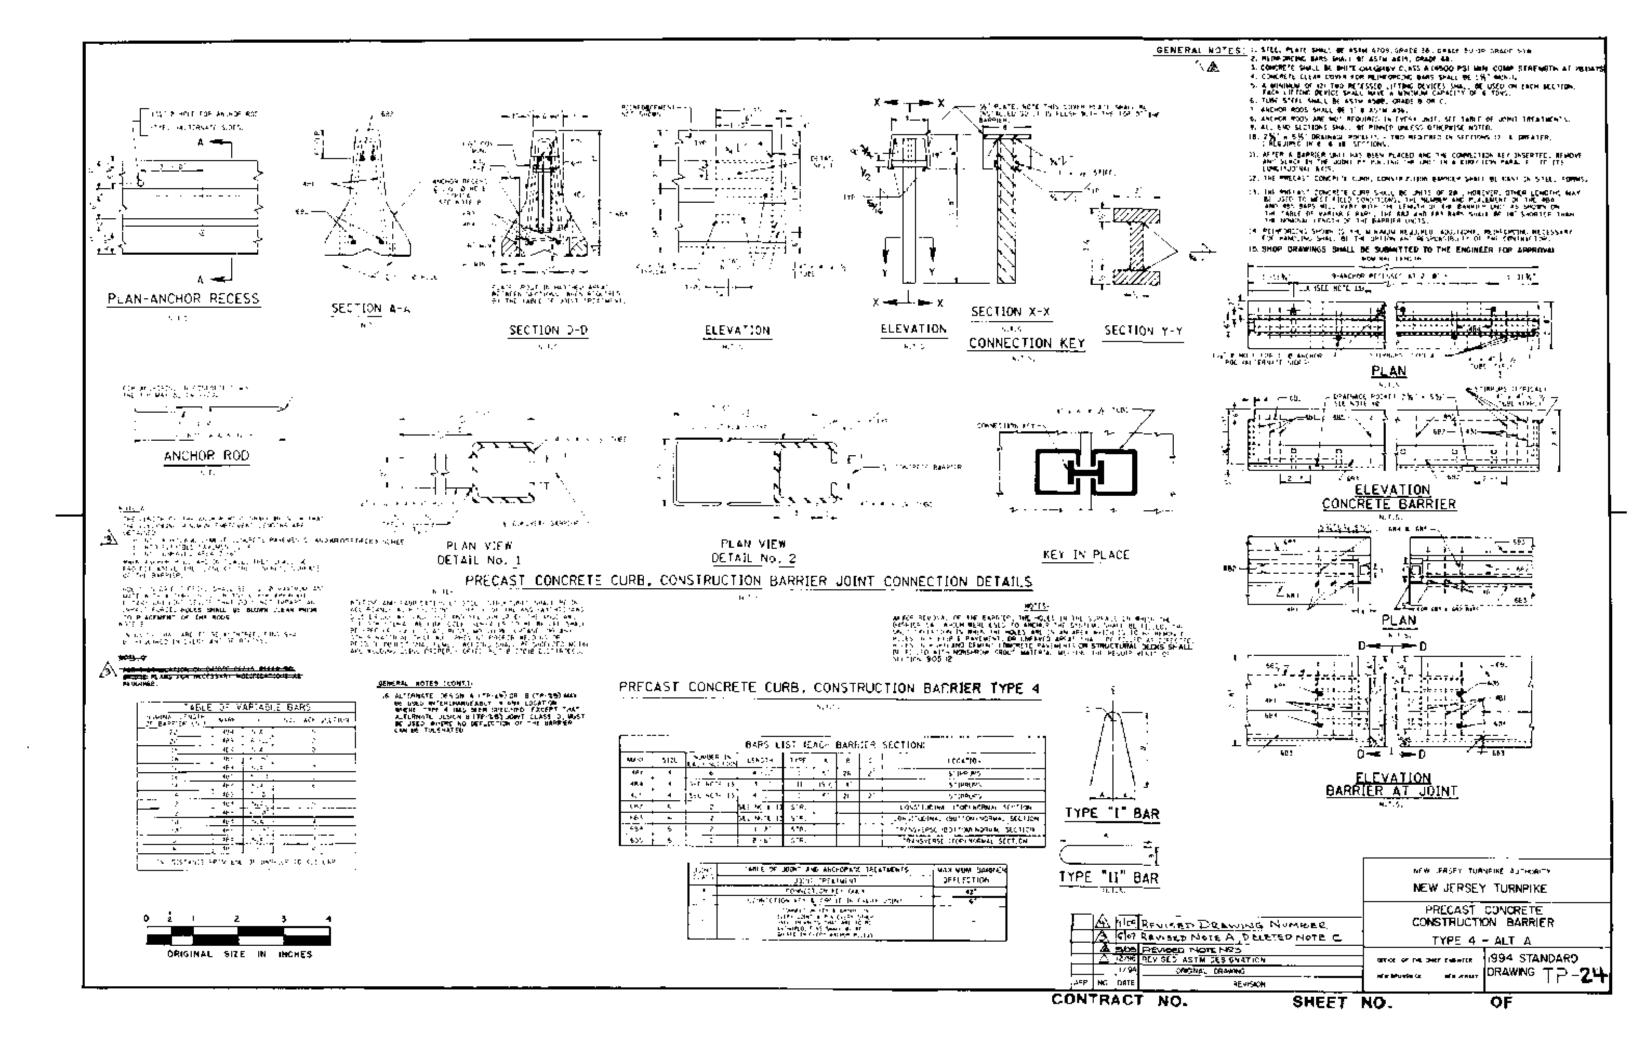

Refer to the Design Manual, Traffic Protection Standard Drawings (see Appendix A), Standard and Supplementary Specifications in conjunction with this Manual when planning traffic control methods for a project. All Maintenance and Protection of Traffic procedures not covered by the plans, the specifications or this Manual shall conform to the provisions of the most recent edition of the Manual on Uniform Traffic Control Devices (MUTCD) and the current standards and guidelines on work zone traffic control issued by the Federal Highway Administration (United States Department of Transportation). If there are any conflicts between the Authority's documents and the MUTCD, the Authority's documents shall govern. In case of conflicts between this Manual and the Authority's contract documents including the project-specific Supplementary Specifications and plans, the Authority's contract documents shall govern.