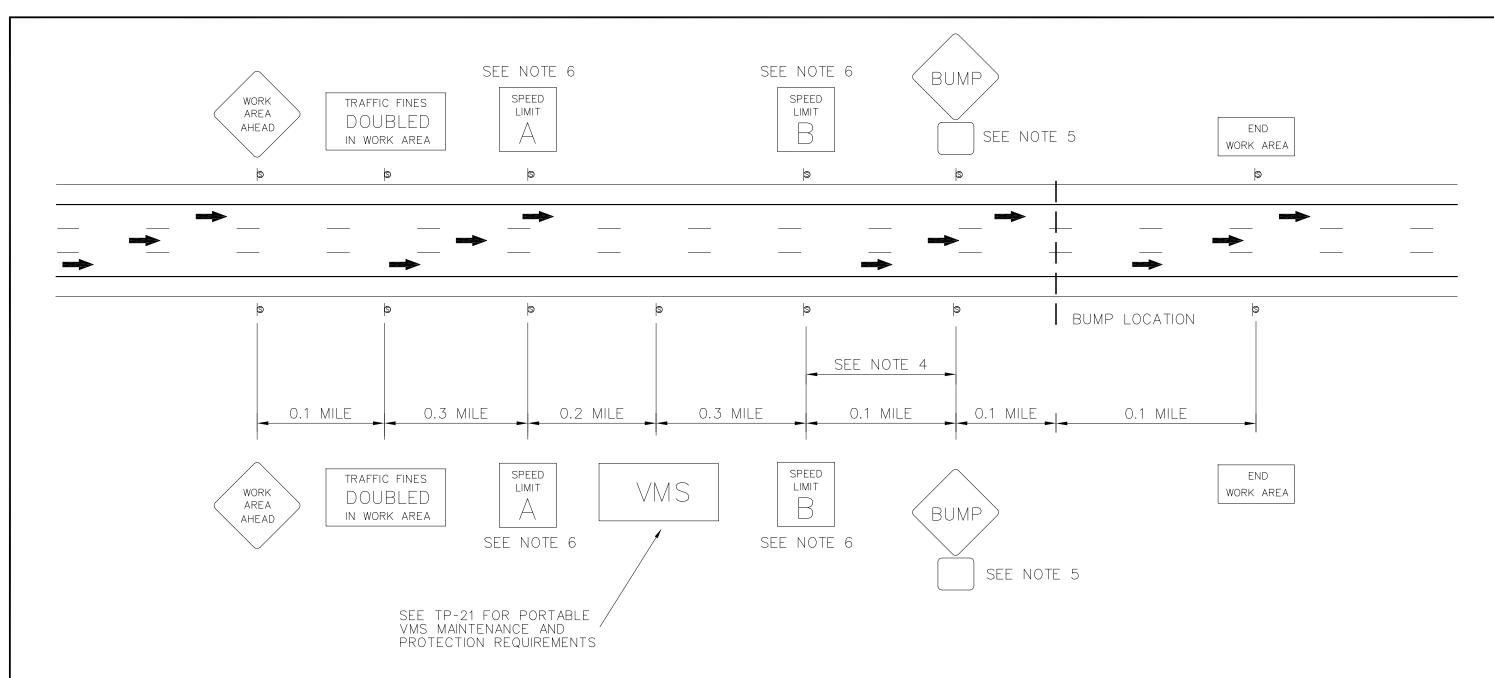

TRAVEL LANE. HOWEVER, STABILIZING ATTACHMENTS SUCH AS OUTRIGGERS MAY EXTEND TO THE SHOULDER LINE WITHOUT NECESSITATING THE CLOSING OF THE ADJACENT LANE.

NEW JERSEY TURNPIKE AUTHORITY TRAFFIC PROTECTION STANDARD DRAWING

SHORT DURATION SHOULDER CLOSING

OPERATIONS DEPARTMENT WOODBRIDGE, NEW JERSEY

8

SCALE: NONE Drawing By: KDD DATE: 10/2009 Checked By: KJM





CONE SPACING, S, S1 (FT)

| ROADWAY  | S  | S1 |
|----------|----|----|
| PARKWAY  | 80 | 20 |
| TURNPIKE | 75 | 50 |

S TEMPORARY TRAFFIC CONTROL SIGN
CONE

DIRECTION OF TRAVEL

NEW JERSEY TURNPIKE AUTHORITY TRAFFIC PROTECTION STANDARD DRAWING

LANE CLOSING THROUGH PARALLEL ENTRANCE RAMP

OPERATIONS DEPARTMENT WOODBRIDGE, NEW JERSEY Drawing By: KDD

Checked By: KJM

No. DATE

REVISION

SCALE: NONE DATE: 10/2009



















### NOTES:

- 1. THIS DETAIL APPLICABLE ON THE GARDEN STATE PARKWAY ONLY.
- 2. A BUMP IS AN INSTANTANEOUS RISE OR DEPRESSION IN THE PROFILE OF THE ROADWAY. THIS APPLICATION ONLY TO BE IMPLEMENTED AS CALLED FOR IN THE CONTRACT PLANS OR WITH PRIOR APPROVAL BY THE OPERATIONS DEPARTMENT.
- 3. WHEN A BUMP AFFECTS ONLY ONE LANE IN A TWO LANE ROADWAY SECTION, ONLY SIGNING ADJACENT TO THAT AFFECTED LANE IS REQUIRED. SIGNING ON THE OPPOSITE SIDE OF THE ROADWAY IS TO BE OMITTED.
- 4. THESE SIGNS TO REPEAT AT EACH BUMP OCCURRENCE SHOULD THE LENGTH OF THE WORK AREA DICTATE. THE 2-LINE SUPPLEMENTAL SIGN "500 FEET" MAY BE OMITTED WHEN THE PROXIMITY OF THE BUMPS TO EACH OTHER IS LESS THAN 1,200 FEET.
- 5. THIS 2-LINE SUPPLEMENTAL SIGN TO DISPLAY "500 FEET", "LEFT LANE", "CENTER LANE" OR "RIGHT LANE" DE