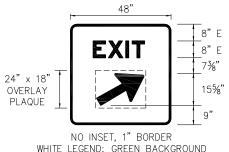

NG LETTER HEIGHTS WITH AN UPGRADED ALPHABET SERIES.
- 2. THE MIXING OF ALPHABETS ON THE SAME SIGN IS PERMITTED. FOR INSTANCE, "RIGHT" AND "CLOSED" MAY BE SERIES C AND "SHOULDER" MAY BE SERIES B.
- 3. REDUCING THE INTER-CHARACTER LETTER SPACING IS NOT RECOMMENDED. WHEN ABSOLUTELY NECESSARY, A MAXIMUM OF 75 PERCENT IS TO BE USED.

### CHAMFERED WARNING SIGNS

2¼" TOP AND BOTTOM RADII, %" BORDER, %" INSET

# NEW JERSEY TURNPIKE AUTHORITY TRAFFIC PROTECTION STANDARD DRAWING

TEMPORARY TRAFFIC CONTROL SIGNING - 1

OPERATIONS DEPARTMENT WOODBRIDGE, NEW JERSEY

Drawing By: KDD
Checked By: KJM

SCALE: NONE DATE: 10/2009

22A









"UP ARROW" ROTATED 60 DEGREES

W(NJTA)7-4bR (or L)

USE **SHOULDER** 27" W(NJTA)8-9













W(NJTA)9-3f













D(NJTA)5-1bL (or R)



D(NJTA)5-2bR (or L)



WHITE LEGEND; GREEN BACKGROUND "UP ARROW" ROTATED 60 DEGREES E(NJTA)5-1R (or L)

### NOTES:

- 1. SEE STANDARD DRAWING TP-22A FOR ADDITIONAL TEMPORARY TRAFFIC CONTROL SIGNING.
- LANE SHIFTS IN ROADWAY SECTIONS WITH MORE THAN THREE LANES SHALL DISSEMINATE THE SHIFT GRAPHICALLY ON A RECTANGULAR PANEL

NEW JERSEY TURNPIKE AUTHORITY TRAFFIC PROTECTION STANDARD DRAWING

TEMPORARY TRAFFIC CONTROL SIGNING - 2

OPERATIONS DEPARTMENT WOODBRIDGE, NEW JERSEY

Drawing By: KDD

Checked By: KJM

SCALE: NONE

DATE: 10/2009

22B









# **APPENDIX B**

# LANE CLOSURE AND SHOULDER CLOSURE TABLES

### **NEW JERSEY TURNPIKE AUTHORITY**

# LANE CLOSURE AND SHOULDER CLOSURE TABLES OCTOBER 2009

### **NEW JERSEY TURNPIKE AND GARDEN STATE PARKWAY**

The Lane Closure and Shoulder Closure Tables indicate when