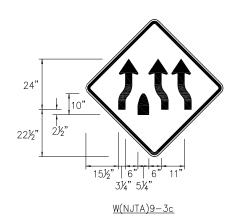

|   |     | 3.3.11 Flashing Amber Warning Lights                                   | 3-9 |
|---|-----|------------------------------------------------------------------------|-----|
|   |     | 3.3.12 Attenuators                                                     |     |
|   |     | 3.3.13 Cone Truck                                                      |     |
|   |     | 3.3.14 Traffic Control Truck                                           |     |
|   |     | 3.3.16 Modular Glare Screen Systems                                    |     |
| 4 | WOF | RK ZONE OPERATIONS                                                     | 4-1 |
|   | 4.1 | Speed Reductions                                                       | 4-1 |
|   | 4.2 | Access to Work Site                                                    | 4-1 |
|   | 4.3 | Movement of Work Area Vehicles and Personnel                           | 4-1 |
|   | 4.4 | Personnel Safety                                                       | 4-2 |
|   | 4.5 | Variable Message Sign (VMS) Systems                                    | 4-2 |
| 5 | WOF | RK ZONE PROCEDURES                                                     | 5-1 |
|   | 5.1 | General                                                                | 5-1 |
|   |     | 5.1.1 Detours                                                          |     |
|   |     | 5.1.2 Nighttime Operations                                             |     |
|   |     | 5.1.3 Existing Signals, Signs and Delineators                          |     |
|   |     | 5.1.5 Traffic Control Device Movement or Closure Configuration Change. |     |
|   |     | 5.1.6 Lane Shifts and Shoulder Treatment                               |     |
|   |     | 5.1.7 Emergency Pull-offs                                              |     |
|   |     | 5.1.8 Pedestrian and Bicycle Safety                                    |     |
|   | 5.2 | Lane, Shoulder and Roadway Closures                                    |     |
|   |     | 5.2.1 Setup and Removal                                                |     |
|   |     | 5.2.2 Emergency Closures                                               |     |
|   |     | 5.2.3 Lane Closures                                                    |     |
|   |     | 5.2.5 Closures at Toll Plazas                                          |     |
|   |     | 5.2.6 Ramp and Ramp Area Closures                                      |     |
|   |     | 5.2.7 Mobile Lane Closures                                             |     |
|   |     | 5.2.8 Roadway Closures                                                 |     |
|   | 5.3 | Maintenance of Work Zones                                              |     |
|   |     | 5.3.1 Patrolling                                                       |     |
|   |     | 5.3.2 Uneven or Rough Pavement                                         |     |
| 6 | COC | RDINATION WITH OTHER AGENCIES                                          | 6-1 |
| • | 6.1 | Overview                                                               |     |
|   | 6.2 | Traffic Management and Technology Center                               |     |
|   | 6.3 | Traffic/Incident Monitoring and Response                               |     |
| _ |     |                                                                        |     |
| / | KFF | ERENCES                                                                | 7-1 |