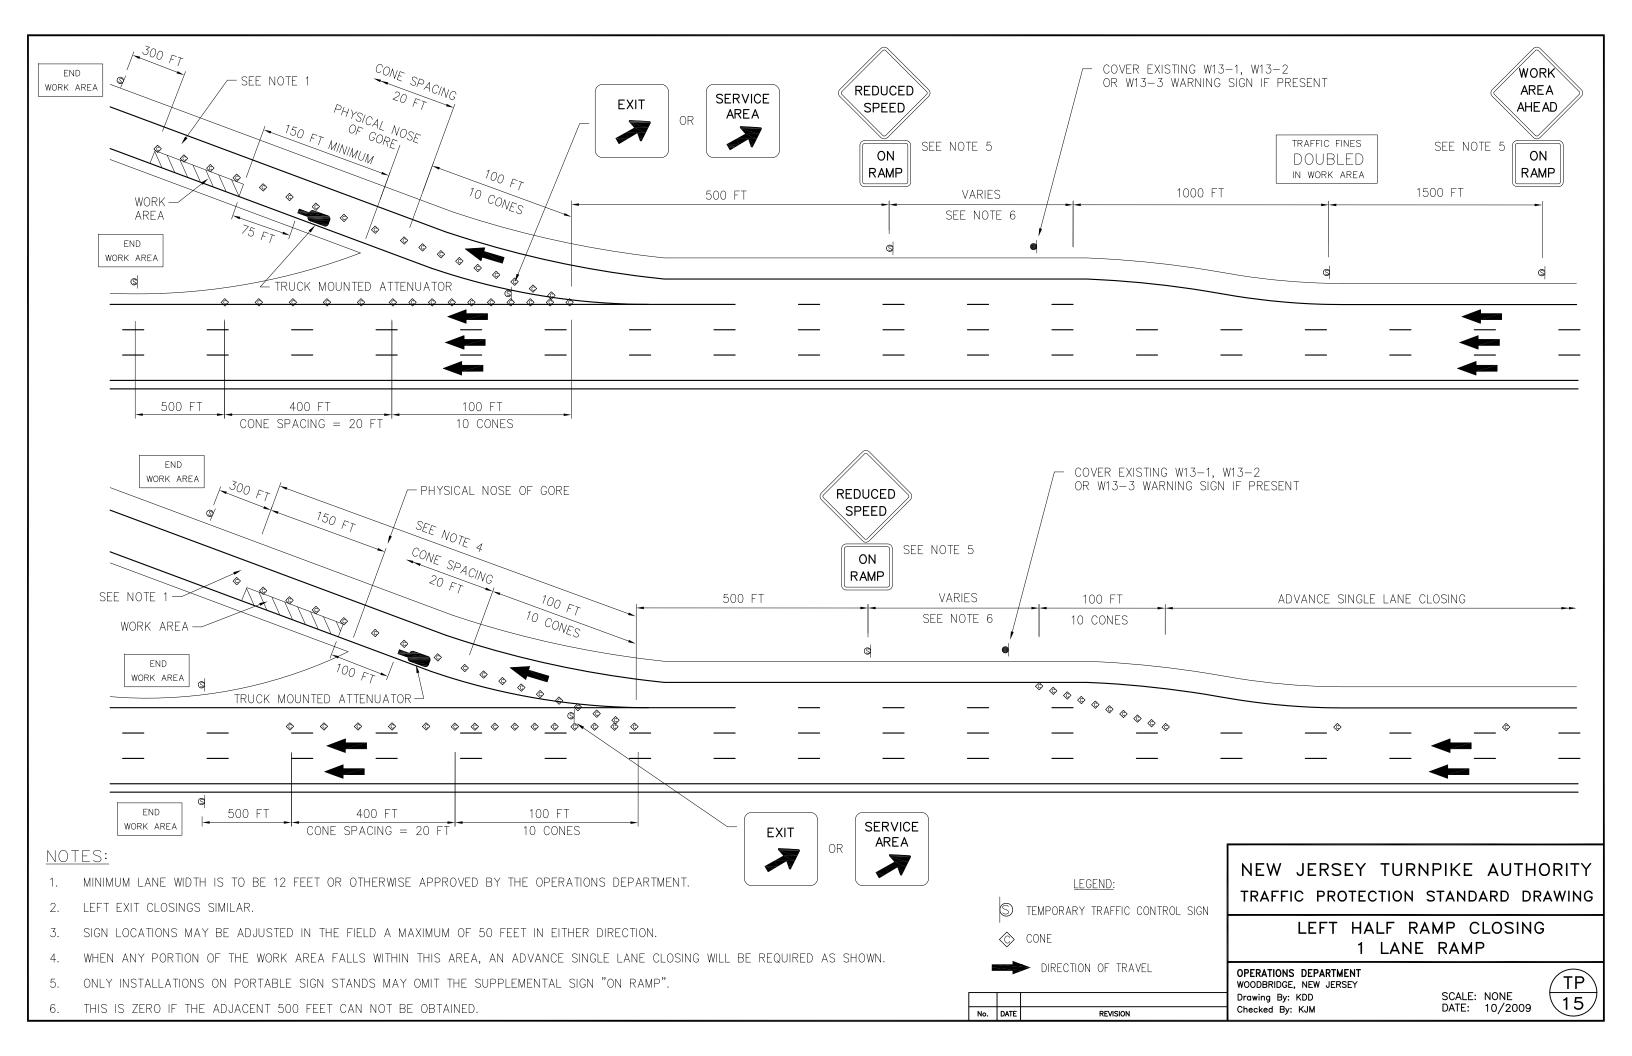

THE TRAVEL LANE. HOWEVER, STABILIZING ATTACHMENTS SUCH AS OUTRIGGERS MAY EXTEND TO THE SHOULDER LINE WITHOUT NECESSITATING THE CLOSING OF THE ADJACENT LANE.

NEW JERSEY TURNPIKE AUTHORITY TRAFFIC PROTECTION STANDARD DRAWING

SHORT DURATION SHOULDER CLOSING

OPERATIONS DEPARTMENT WOODBRIDGE, NEW JERSEY

8

SCALE: NONE Drawing By: KDD DATE: 10/2009 Checked By: KJM





CONE SPACING, S, S1 (FT)

| ROADWAY  | S  | S1 |
|----------|----|----|
| PARKWAY  | 80 | 20 |
| TURNPIKE | 75 | 50 |

S TEMPORARY TRAFFIC CONTROL SIGN
CONE

DIRECTION OF TRAVEL

NEW JERSEY TURNPIKE AUTHORITY TRAFFIC PROTECTION STANDARD DRAWING

LANE CLOSING THROUGH PARALLEL ENTRANCE RAMP

OPERATIONS DEPARTMENT WOODBRIDGE, NEW JERSEY Drawing By: KDD

Checked By: KJM

No. DATE

REVISION

SCALE: NONE DATE: 10/2009



















### NOTES:

- 1. THIS DETAIL APPLICABLE ON THE GARDEN STATE PARKWAY ONLY.
- 2. A BUMP IS AN INSTANTANEOUS RISE OR DEPRESSION IN THE PROFILE OF THE ROADWAY. THIS APPLICATION ONLY TO BE IMPLEMENTED AS CALLED FOR IN THE CONTRACT PLANS OR WITH PRIOR APPROVAL BY THE OPERATIONS DEPARTMENT.
- 3. WHEN A BUMP AFFECTS ONLY ONE LANE IN A TWO LANE ROADWAY SECTION, ONLY SIGNING ADJACENT TO THAT AFFECTED LANE IS REQUIRED. SIGNING ON THE OPPOSITE SIDE OF THE ROADWAY IS TO BE OMITTED.
- 4. THESE SIGNS TO REPEAT AT EACH BUMP OCCURRENCE SHOULD THE LENGTH OF THE WORK AREA DICTATE. THE 2-LINE SUPPLEMENTAL SIGN "500 FEET" MAY BE OMITTED WHEN THE PROXIMITY OF THE BUMPS TO EACH OTHER IS LESS THAN 1,200 FEET.
- 5. THIS 2-LINE SUPPLEMENTAL SIGN TO DISPLAY "500 FEET", "LEFT LANE", "CENTER LANE" OR "RIGHT LANE