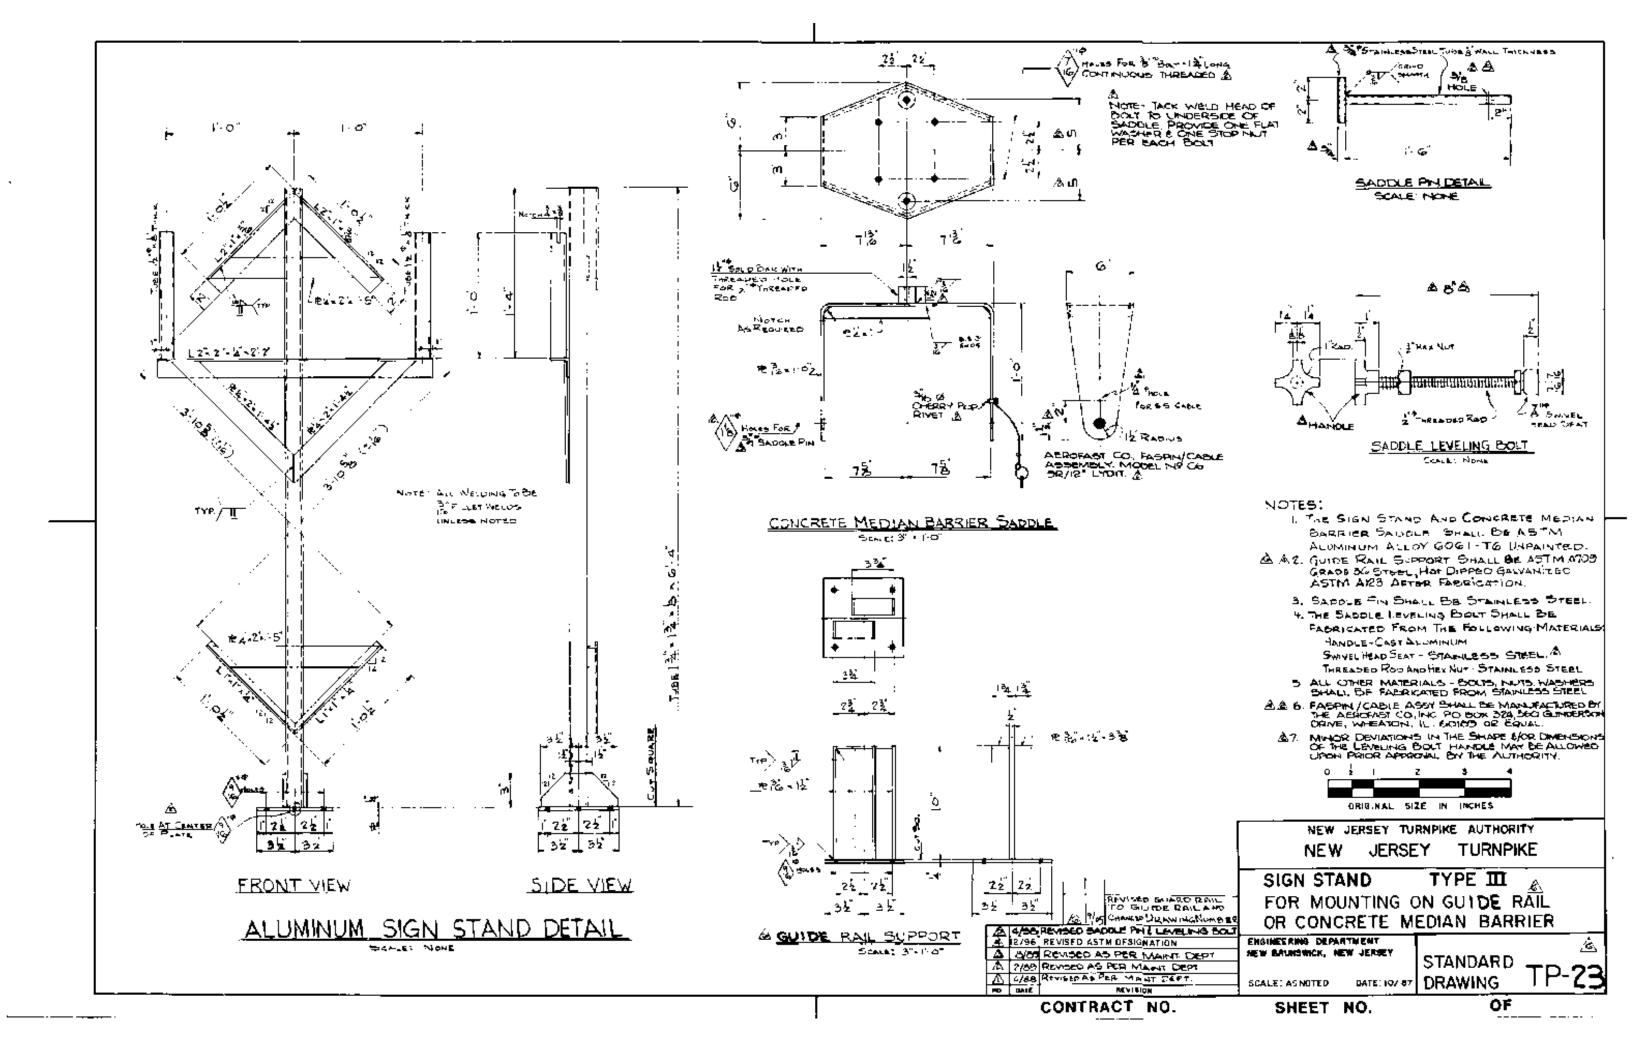

S DEPARTMENT WOODBRIDGE, NEW JERSEY

Drawing By: KDD
Checked By: KJM

SCALE: NONE DATE: 10/2009

22A









"UP ARROW" ROTATED 60 DEGREES

W(NJTA)7-4bR (or L)

USE **SHOULDER** 27" W(NJTA)8-9













W(NJTA)9-3f













D(NJTA)5-1bL (or R)



D(NJTA)5-2bR (or L)



WHITE LEGEND; GREEN BACKGROUND "UP ARROW" ROTATED 60 DEGREES E(NJTA)5-1R (or L)

### NOTES:

- 1. SEE STANDARD DRAWING TP-22A FOR ADDITIONAL TEMPORARY TRAFFIC CONTROL SIGNING.
- LANE SHIFTS IN ROADWAY SECTIONS WITH MORE THAN THREE LANES SHALL DISSEMINATE THE SHIFT GRAPHICALLY ON A RECTANGULAR PANEL

NEW JERSEY TURNPIKE AUTHORITY TRAFFIC PROTECTION STANDARD DRAWING

TEMPORARY TRAFFIC CONTROL SIGNING - 2

OPERATIONS DEPARTMENT WOODBRIDGE, NEW JERSEY

Drawing By: KDD

Checked By: KJM

SCALE: NONE

DATE: 10/2009

22B









# **APPENDIX B**

# LANE CLOSURE AND SHOULDER CLOSURE TABLES

### **NEW JERSEY TURNPIKE AUTHORITY**

# LANE CLOSURE AND SHOULDER CLOSURE TABLES OCTOBER 2009

### **NEW JERSEY TURNPIKE AND GARDEN STATE PARKWAY**

The Lane Closure and Shoulder Closure Tables indicate when lane and shoulder closures may be scheduled in non-emergency short-term work zones to maintain the flow of traffic. Short-term work zones typically involve the use of cones for traffic control and also include:

- Supplemental closures to long-term work zones or High-Intensity Construction Cycles (HICCs) for access or traffic control changes;
- Closures used to establish traffic control for long-term work zones.

The Lane Closure and Shoulder Closure Tables do not apply to all conditions. Examples of exceptions are: