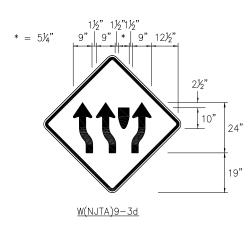

Refer to the Design Manual, Traffic Protection Standard Drawings (see Appendix A), Standard and Supplementary Specifications in conjunction with this Manual when planning traffic control methods for a project. All Maintenance and Protection of Traffic procedures not covered by the plans, the specifications or this Manual shall conform to the provisions of the most recent edition of the Manual on Uniform Traffic Control Devices (MUTCD) and the current standards and guidelines on work zone traffic control issued by the Federal Highway Administration (United States Department of Transportation). If there are any conflicts between the Authority's documents and the MUTCD, the Authority's documents shall govern. In case of conflicts between this Manual and the Authority's contract documents including the project-specific Supplementary Specifications and plans, the Authority's contract documents shall govern.