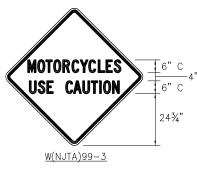

Refer to the Design Manual, Traffic Protection Standard Drawings (see Appendix A), Standard and Supplementary Specifications in conjunction with this Manual when planning traffic control methods for a project. All Maintenance and Protection of Traffic procedures not covered by the plans, the specifications or this Manual shall conform to the provisions of the most recent edition of the Manual on Uniform Traffic Control Devices (MUTCD) and the current standards and guidelines on work zone traffic control issued by the Federal Highway Administration (United States Department of Transportation). If there are any conflicts between the Authority's documents and the MUTCD, the Authority's documents shall govern. In case of conflicts between this Manual and the Authority's contract documents including the project-specific Supplementary Specifications and plans, the Authority's contract documents shall govern.