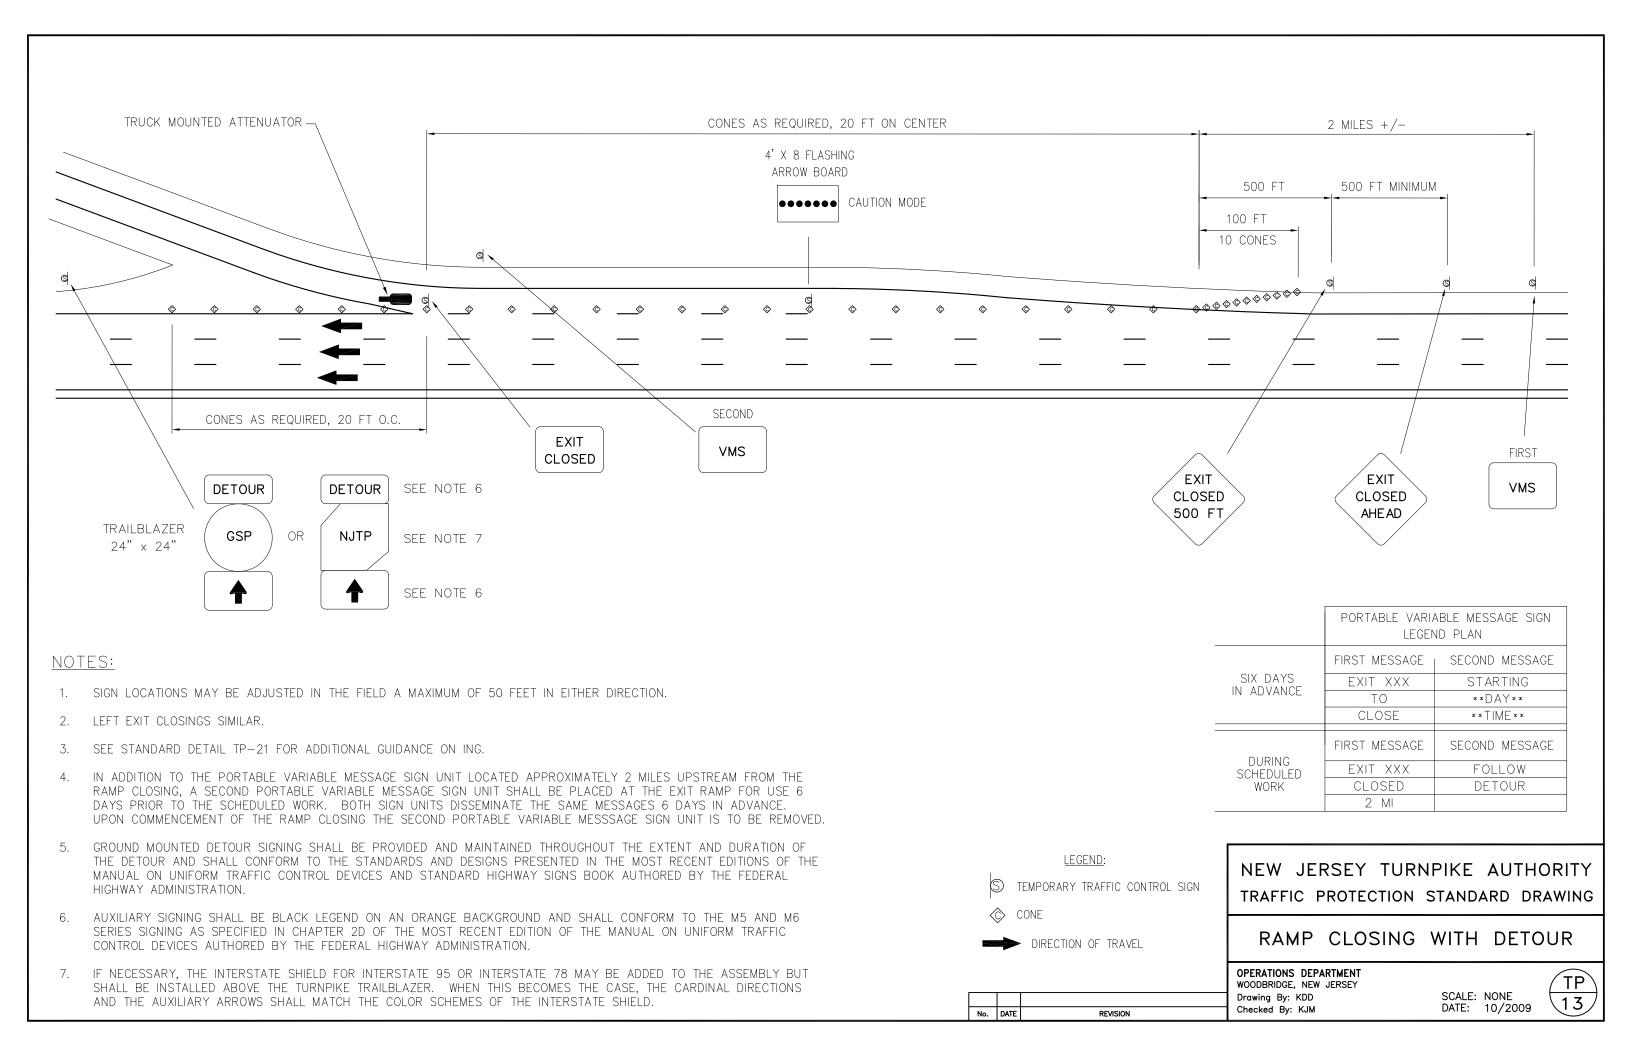

Refer to the Design Manual, Traffic Protection Standard Drawings (see Appendix A), Standard and Supplementary Specifications in conjunction with this Manual when planning traffic control methods for a project. All Maintenance and Protection of Traffic procedures not covered by the plans, the specifications or this Manual shall conform to the provisions of the most recent edition of the Manual on Uniform Traffic Control Devices (MUTCD) and the current standards and guidelines on work zone traffic control issued by the Federal Highway Administration (United States Department of Transportation). If there are any conflicts between the Authority's documents and the MUTCD, the Authority's documents shall govern. In case of conflicts between this Manual and the Authority's contract documents including the project-specific Supplementary Specifications and plans, the Authority's contract documents shall govern.