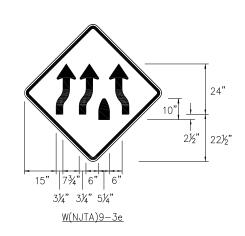

Refer to the Design Manual, Traffic Protection Standard Drawings (see Appendix A), Standard and Supplementary Specifications in conjunction with this Manual when planning traffic control methods for a project. All Maintenance and Protection of Traffic procedures not covered by the plans, the specifications or this Manual shall conform to the provisions of the most recent edition of the Manual on Uniform Traffic Control Devices (MUTCD) and the current standards and guidelines on work zone traffic control issued by the Federal Highway Administration (United States Department of Transportation). If there are any conflicts between the Authority's documents and the MUTCD, the Authority's documents shall govern. In case of conflicts between this Manual and the Authority's contract documents including the project-specific Supplementary Specifications and plans, the Authority's contract documents shall govern.