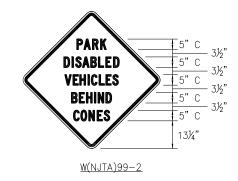

Refer to the Design Manual, Traffic Protection Standard Drawings (see Appendix A), Standard and Supplementary Specifications in conjunction with this Manual when planning traffic control methods for a project. All Maintenance and Protection of Traffic procedures not covered by the plans, the specifications or this Manual shall conform to the provisions of the most recent edition of the Manual on Uniform Traffic Control Devices (MUTCD) and the current standards and guidelines on work zone traffic control issued by the Federal Highway Administration (United States Department of Transportation). If there are any conflicts between the Authority's documents and the MUTCD, the Authority's documents shall govern. In case of conflicts between this Manual and the Authority's contract documents including the project-specific Supplementary Specifications and plans, the Authority's contract documents shall govern.