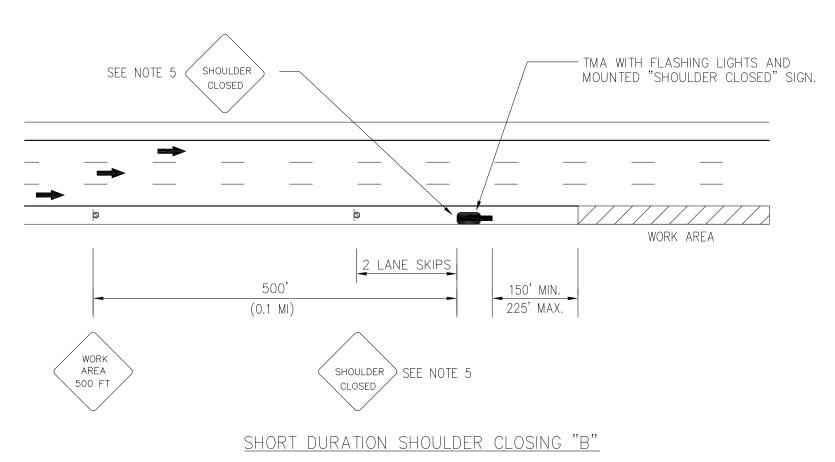

#### 1.5 Lane Closure and Shoulder Closure Tables

The Lane Closure and Shoulder Closure Tables, which are included in Appendix B, indicate when mainline lane and shoulder closures may be scheduled in non-emergency short-term work zones to maintain the flow of traffic. Short-term work zones typically involve the use of cones for traffic control and also include:

- Supplemental closures to long-term work zones or High-Intensity Construction Cycles (HICCs) for access or traffic control changes;
- Closures used to establish traffic control for long-term work zones.

The Lane Closure and Shoulder Closure Tables do not apply to all conditions. Examples of exceptions are:

- Short-term work zones extending within 1,000 feet of ramp termini;
- Near an off-ramp that may periodically queue;
- In the vicinity of a toll plaza;
- Any mileposts between two tables or not covered under any table.

The NJTA Operations Department will determine in what situations the Lane Closure and Shoulder Closure Tables apply, and will provide the appropriate lane and shoulder closure hours for other conditions. The most restrictive table shall be applied to the entire work zone unless the NJTA Operations Department approves a work zone configuration conforming to all applicable Lane Closure and Shoulder Closure Tables. Follow the Authority's Traffic Closure Request Procedure when requesting a lane closure or shoulder closure.