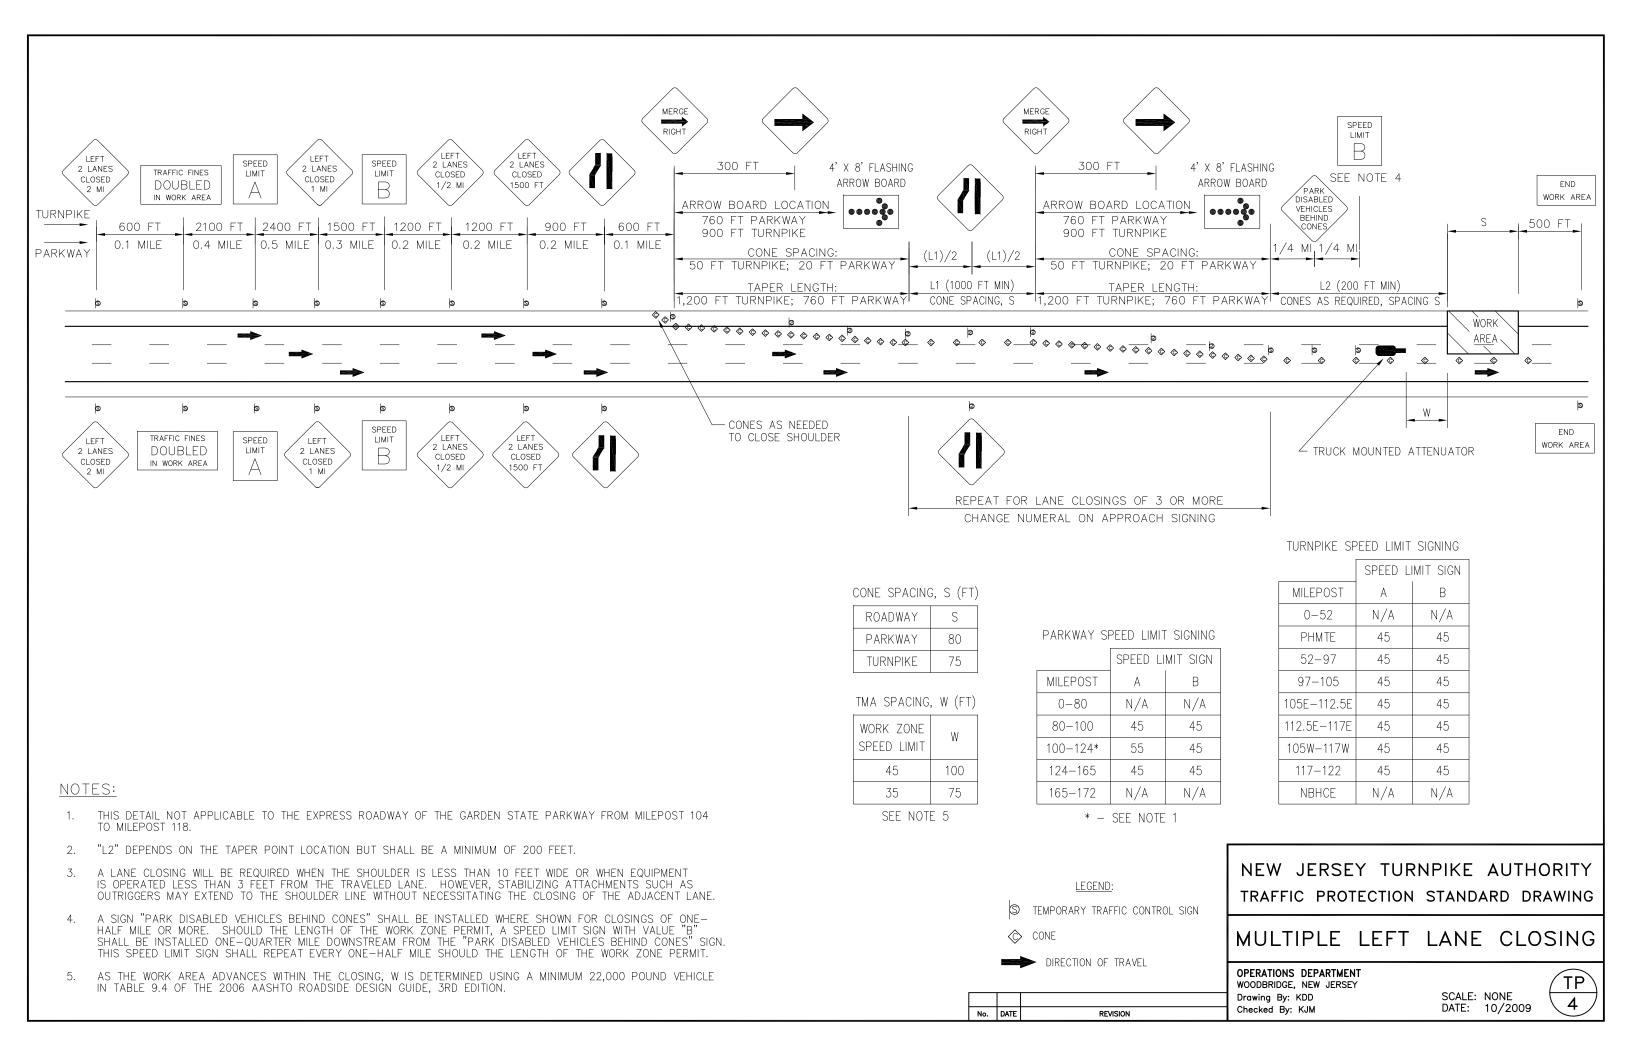

Refer to the Design Manual, Traffic Protection Standard Drawings (see Appendix A), Standard and Supplementary Specifications in conjunction with this Manual when planning traffic control methods for a project. All Maintenance and Protection of Traffic procedures not covered by the plans, the specifications or this Manual shall conform to the provisions of the most recent edition of the Manual on Uniform Traffic Control Devices (MUTCD) and the current standards and guidelines on work zone traffic control issued by the Federal Highway Administration (United States Department of Transportation). If there are any conflicts between the Authority's documents and the MUTCD, the Authority's documents shall govern. In case of conflicts between this Manual and the Authority's contract documents including the project-specific Supplementary Specifications and plans, the Authority's contract documents shall govern.